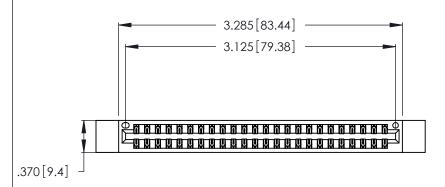

1

Card Slot Accepts .054 [1.37] to .070 [1.78] Thick P.C. Board .330 [8.38] Card Slot .160 [4.07] Point of Contact

- INSULATOR MATERIAL: THERMOPLASTIC POLYESTER, UL 94V-0 CONTACT MATERIAL; COPPER, NICKEL, TIN ALLOY CA-725
- CONTACT PLATING: GOLD ON THE MATING AREA, TIN-LEAD ON THE CONTACT TAILS, NICKEL UNDERPLATE

| 346/396 SERIES CARD EDGE CONNECTOR |
|------------------------------------|
| PART NUMBER: 346-048-526-812       |

YOUR CONNECTION TO QUALITY & SERVICE

**EDAC INC** TORONTO, ONTARIO CANADA

THESE DRAWINGS AND SPECIFICATIONS ARE THE PROPERTY OF EDAC INC., AND SHALL NOT BE REPRODUCED, OR COPIED OR USED AS THE BASIS FOR THE MANUFACTURE OR SALE OF APPARATUS WITHOUT WRITTEN PERMISSION.