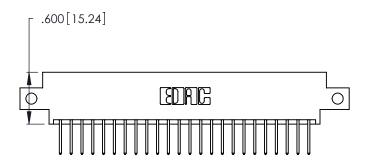

Contact Dimensions: 526-P.C. Tail .018 Sq. (0.46 Sq.) - Tail LG. =.350 (8.89) .125 (3.18) Contact Spacing x .250 (6.35) Row Spacing

THIS IS A C.A.D. GENERATED DRAWING DO NOT MAKE MANUAL REVISIONS TO MASTER.

346/396 SERIES CARD EDGE CONNECTOR CONTACT CODE 555,556,558,559,560 DIMENSIONS

YOUR CONNECTION TO QUALITY & SERVICE

**EDAC INC** TORONTO, ONTARIO CANADA

THESE DRAWINGS AND SPECIFICATIONS ARE THE PROPERTY OF EDAC INC.,AND SHALL NOT BE REPRODUCED, OR COPIED OR USED AS THE BASIS FOR THE MANUFACTURE OR SALE OF APPARATUS WITHOUT WRITTEN PERMISSION.