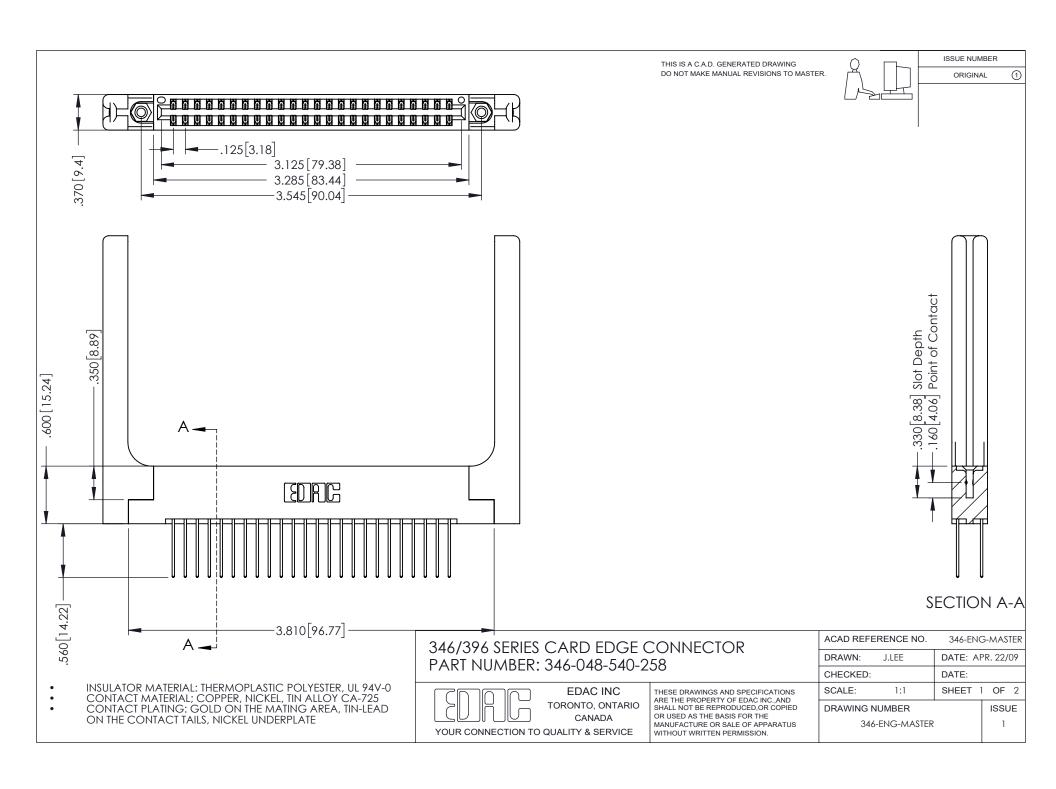

## **Contact Code 556**

INSULATOR MATERIAL: THERMOPLASTIC POLYESTER, UL 94V-0 CONTACT MATERIAL; COPPER, NICKEL, TIN ALLOY CA-725 CONTACT PLATING: GOLD ON THE MATING AREA, TIN-LEAD

ON THE CONTACT TAILS, NICKEL UNDERPLATE

## 346/396 SERIES CARD EDGE CONNECTOR CONTACT CODE 555,556,558,559,560 DIMENSIONS

YOUR CONNECTION TO QUALITY & SERVICE

**EDAC INC** TORONTO, ONTARIO CANADA

THESE DRAWINGS AND SPECIFICATIONS ARE THE PROPERTY OF EDAC INC.,AND SHALL NOT BE REPRODUCED, OR COPIED OR USED AS THE BASIS FOR THE MANUFACTURE OR SALE OF APPARATUS WITHOUT WRITTEN PERMISSION.