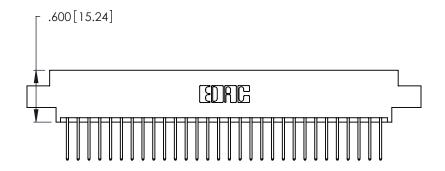

Contact Dimensions: 522-P.C. Tail .025 Sq. (0.64 Sq.) - Tail LG. =.440 (11.18) .125 (3.18) Contact Spacing x .250 (6.35) Row Spacing

.370 [9.4]

THIS IS A C.A.D. GENERATED DRAWING DO NOT MAKE MANUAL REVISIONS TO MASTER.

Card Slot Accepts .054 [1.37] to .070 [1.78] Thick P.C. Board .330 [8.38] Card Slot .160 [4.07] Point of Contact

INSULATOR MATERIAL: THERMOPLASTIC POLYESTER, UL 94V-0 CONTACT MATERIAL; COPPER, NICKEL, TIN ALLOY CA-725