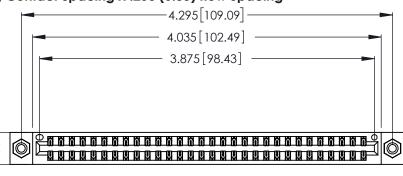

Contact Dimensions: 522-P.C. Tail .025 Sq. (0.64 Sq.) - Tail LG. =.440 (11.18) .125 (3.18) Contact Spacing x .250 (6.35) Row Spacing

.370 [9.4]

THIS IS A C.A.D. GENERATED DRAWING DO NOT MAKE MANUAL REVISIONS TO MASTER.

Card Slot Accepts .054 [1.37] to .070 [1.78] Thick P.C. Board .330 [8.38] Card Slot .160 [4.07] Point of Contact

INSULATOR MATERIAL: THERMOPLASTIC POLYESTER, UL 94V-0 CONTACT MATERIAL; COPPER, NICKEL, TIN ALLOY CA-725

CONTACT PLATING: GOLD ON THE MATING AREA, TIN-LEAD ON THE CONTACT TAILS, NICKEL UNDERPLATE

346/396 SERIES CARD EDGE CONNECTOR PART NUMBER: 346-060-522-808

YOUR CONNECTION TO QUALITY & SERVICE

**EDAC INC** TORONTO, ONTARIO CANADA