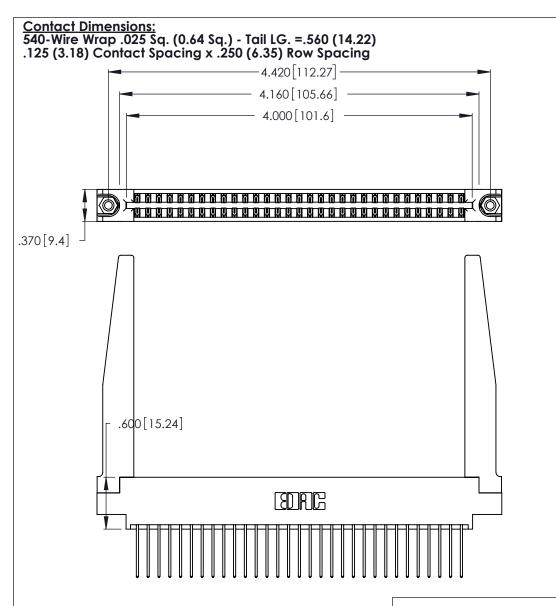

THIS IS A C.A.D. GENERATED DRAWING DO NOT MAKE MANUAL REVISIONS TO MASTER.

ISSUE NUMBER

ORIGINAL

(1)

Card Slot Accepts .054 [1.37] to .070 [1.78] Thick P.C. Board .330 [8.38] Card Slot .160 [4.07] Point of Contact ACAD REFERENCE NO.

DRAWN:

346/396 SERIES CARD EDGE CONNECTOR PART NUMBER: 346-062-540-878

YOUR CONNECTION TO QUALITY & SERVICE

**EDAC INC** TORONTO, ONTARIO CANADA

THESE DRAWINGS AND SPECIFICATIONS ARE THE PROPERTY OF EDAC INC.,AND SHALL NOT BE REPRODUCED, OR COPIED OR USED AS THE BASIS FOR THE MANUFACTURE OR SALE OF APPARATUS WITHOUT WRITTEN PERMISSION.

CHECKED: DATE: SCALE: N.T.S SHEET 1 OF 2 DRAWING NUMBER **ISSUE** 346-ENG-MASTER

J.LEE

346-ENG-MASTER

DATE: APR. 22/09

INSULATOR MATERIAL: THERMOPLASTIC POLYESTER, UL 94V-0 CONTACT MATERIAL; COPPER, NICKEL, TIN\_ALLOY CA-725

CONTACT PLATING: GOLD ON THE MATING AREA, TIN-LEAD ON THE CONTACT TAILS, NICKEL UNDERPLATE

THIS IS A C.A.D. GENERATED DRAWING DO NOT MAKE MANUAL REVISIONS TO MASTER.

ISSUE NUMBER

ORIGINAL

1

**Contact Code 555** 