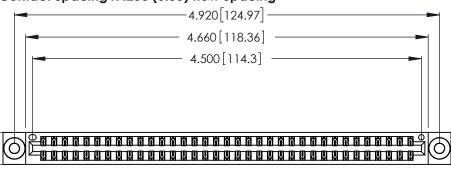

<u>Contact Dimensions:</u>
540-Wire Wrap .025 Sq. (0.64 Sq.) - Tail LG. =.560 (14.22)
.125 (3.18) Contact Spacing x .250 (6.35) Row Spacing

.370 [9.4]

THIS IS A C.A.D. GENERATED DRAWING DO NOT MAKE MANUAL REVISIONS TO MASTER.

Card Slot Accepts .054 [1.37] to .070 [1.78] Thick P.C. Board .330 [8.38] Card Slot .160 [4.07] Point of Contact

INSULATOR MATERIAL: THERMOPLASTIC POLYESTER, UL 94V-0 CONTACT MATERIAL; COPPER, NICKEL, TIN ALLOY CA-725

CONTACT PLATING: GOLD ON THE MATING AREA, TIN-LEAD ON THE CONTACT TAILS, NICKEL UNDERPLATE

346/396 SERIES CARD EDGE CONNECTOR PART NUMBER: 346-070-540-203

**EDAC INC** TORONTO, ONTARIO CANADA

THESE DRAWINGS AND SPECIFICATIONS ARE THE PROPERTY OF EDAC INC.,AND SHALL NOT BE REPRODUCED, OR COPIED OR USED AS THE BASIS FOR THE MANUFACTURE OR SALE OF APPARATUS WITHOUT WRITTEN PERMISSION.