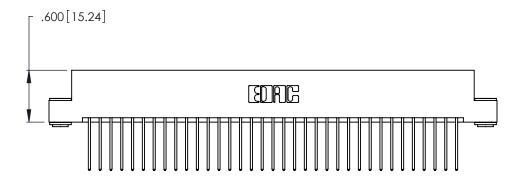

<u>Contact Dimensions:</u>
540-Wire Wrap .025 Sq. (0.64 Sq.) - Tail LG. =.560 (14.22)
.125 (3.18) Contact Spacing x .250 (6.35) Row Spacing

.370 [9.4]

THIS IS A C.A.D. GENERATED DRAWING DO NOT MAKE MANUAL REVISIONS TO MASTER.

Card Slot Accepts .054 [1.37] to .070 [1.78] Thick P.C. Board .330 [8.38] Card Slot .160 [4.07] Point of Contact

INSULATOR MATERIAL: THERMOPLASTIC POLYESTER, UL 94V-0 CONTACT MATERIAL; COPPER, NICKEL, TIN ALLOY CA-725

CONTACT PLATING: GOLD ON THE MATING AREA, TIN-LEAD ON THE CONTACT TAILS, NICKEL UNDERPLATE

346/396 SERIES CARD EDGE CONNECTOR PART NUMBER: 346-070-540-203

**EDAC INC** TORONTO, ONTARIO CANADA

THESE DRAWINGS AND SPECIFICATIONS ARE THE PROPERTY OF EDAC INC.,AND SHALL NOT BE REPRODUCED, OR COPIED OR USED AS THE BASIS FOR THE MANUFACTURE OR SALE OF APPARATUS WITHOUT WRITTEN PERMISSION.