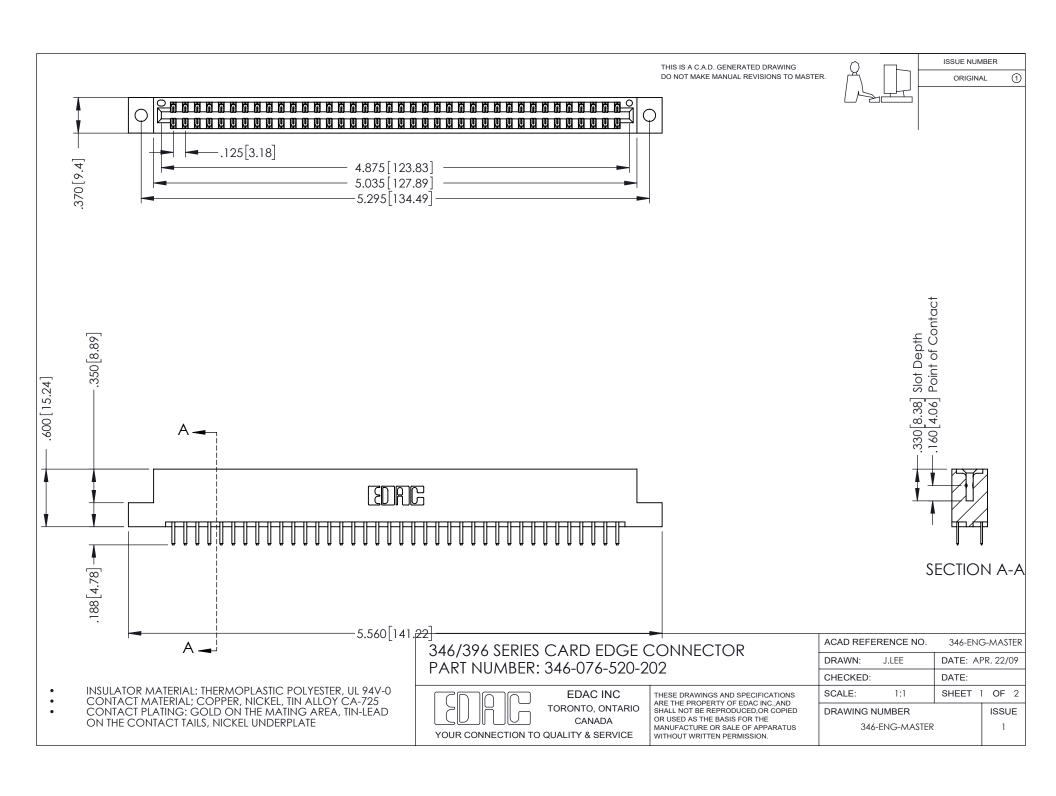

## **Contact Code 556**

INSULATOR MATERIAL: THERMOPLASTIC POLYESTER, UL 94V-0 CONTACT MATERIAL; COPPER, NICKEL, TIN ALLOY CA-725 CONTACT PLATING: GOLD ON THE MATING AREA, TIN-LEAD

ON THE CONTACT TAILS, NICKEL UNDERPLATE

## 346/396 SERIES CARD EDGE CONNECTOR CONTACT CODE 555,556,558,559,560 DIMENSIONS

YOUR CONNECTION TO QUALITY & SERVICE

**EDAC INC** TORONTO, ONTARIO CANADA

THESE DRAWINGS AND SPECIFICATIONS ARE THE PROPERTY OF EDAC INC.,AND SHALL NOT BE REPRODUCED, OR COPIED OR USED AS THE BASIS FOR THE MANUFACTURE OR SALE OF APPARATUS WITHOUT WRITTEN PERMISSION.