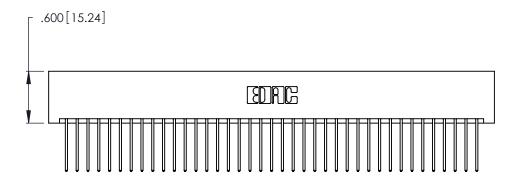

<u>Contact Dimensions:</u>
540-Wire Wrap .025 Sq. (0.64 Sq.) - Tail LG. =.560 (14.22)
.125 (3.18) Contact Spacing x .250 (6.35) Row Spacing

THIS IS A C.A.D. GENERATED DRAWING DO NOT MAKE MANUAL REVISIONS TO MASTER.

1

- INSULATOR MATERIAL: THERMOPLASTIC POLYESTER, UL 94V-0 CONTACT MATERIAL; COPPER, NICKEL, TIN ALLOY CA-725
- CONTACT PLATING: GOLD ON THE MATING AREA, TIN-LEAD ON THE CONTACT TAILS, NICKEL UNDERPLATE