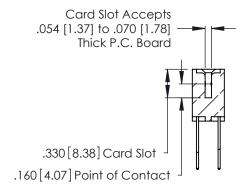

THIS IS A C.A.D. GENERATED DRAWING DO NOT MAKE MANUAL REVISIONS TO MASTER.

ISSUE NUMBER

ORIGINAL

1

**Contact Code 555** 

Contact Code 556

**Contact Code 558** 

**Contact Code 559** 

**Contact Code 560** 

INSULATOR MATERIAL: THERMOPLASTIC POLYESTER, UL 94V-0 CONTACT MATERIAL; COPPER, NICKEL, TIN ALLOY CA-725 CONTACT PLATING: GOLD ON THE MATING AREA, TIN-LEAD ON THE CONTACT TAILS, NICKEL UNDERPLATE

346/396 SERIES CARD EDGE CONNECTOR CONTACT CODE 555,556,558,559,560 DIMENSIONS

YOUR CONNECTION TO QUALITY & SERVICE

**EDAC INC** TORONTO, ONTARIO CANADA

THESE DRAWINGS AND SPECIFICATIONS ARE THE PROPERTY OF EDAC INC.,AND SHALL NOT BE REPRODUCED, OR COPIED OR USED AS THE BASIS FOR THE MANUFACTURE OR SALE OF APPARATUS WITHOUT WRITTEN PERMISSION.