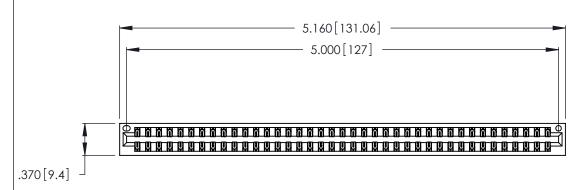

346/396 SERIES CARD EDGE CONNECTOR PART NUMBER: 346-078-540-201

**EDAC INC** TORONTO, ONTARIO CANADA

THESE DRAWINGS AND SPECIFICATIONS ARE THE PROPERTY OF EDAC INC., AND SHALL NOT BE REPRODUCED, OR COPIED OR USED AS THE BASIS FOR THE MANUFACTURE OR SALE OF APPARATUS WITHOUT WRITTEN PERMISSION.

<u>Contact Dimensions:</u>
540-Wire Wrap .025 Sq. (0.64 Sq.) - Tail LG. =.560 (14.22)
.125 (3.18) Contact Spacing x .250 (6.35) Row Spacing

THIS IS A C.A.D. GENERATED DRAWING DO NOT MAKE MANUAL REVISIONS TO MASTER.