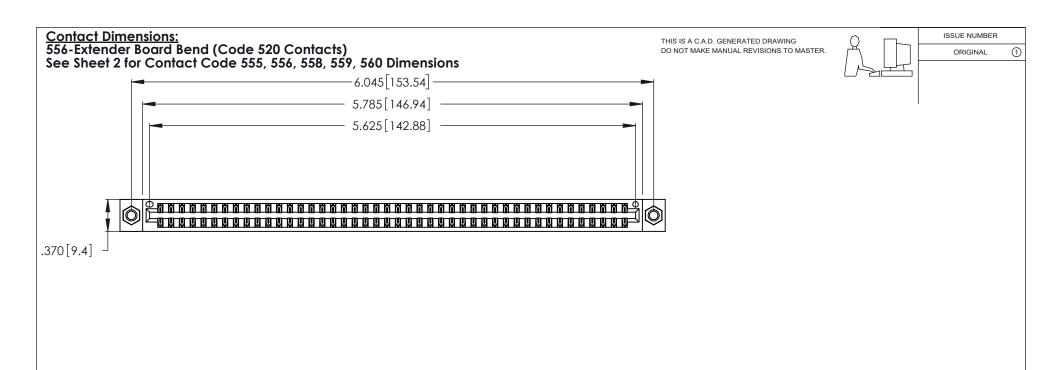

INSULATOR MATERIAL: THERMOPLASTIC POLYESTER, UL 94V-0 CONTACT MATERIAL; COPPER, NICKEL, TIN\_ALLOY CA-725

CONTACT PLATING: GOLD ON THE MATING AREA, TIN-LEAD ON THE CONTACT TAILS, NICKEL UNDERPLATE

| 346/396 SERIES CARD EDGE CONNECTOR |
|------------------------------------|
| PART NUMBER: 346-088-556-207       |