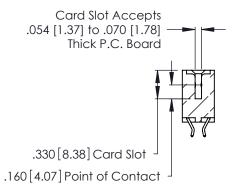

INSULATOR MATERIAL: THERMOPLASTIC POLYESTER, UL 94V-0 CONTACT MATERIAL; COPPER, NICKEL, TIN\_ALLOY CA-725

CONTACT PLATING: GOLD ON THE MATING AREA, TIN-LEAD ON THE CONTACT TAILS, NICKEL UNDERPLATE

| 346/396 SERIES CARD EDGE CONNECTOR |
|------------------------------------|
| PART NUMBER: 346-088-556-207       |