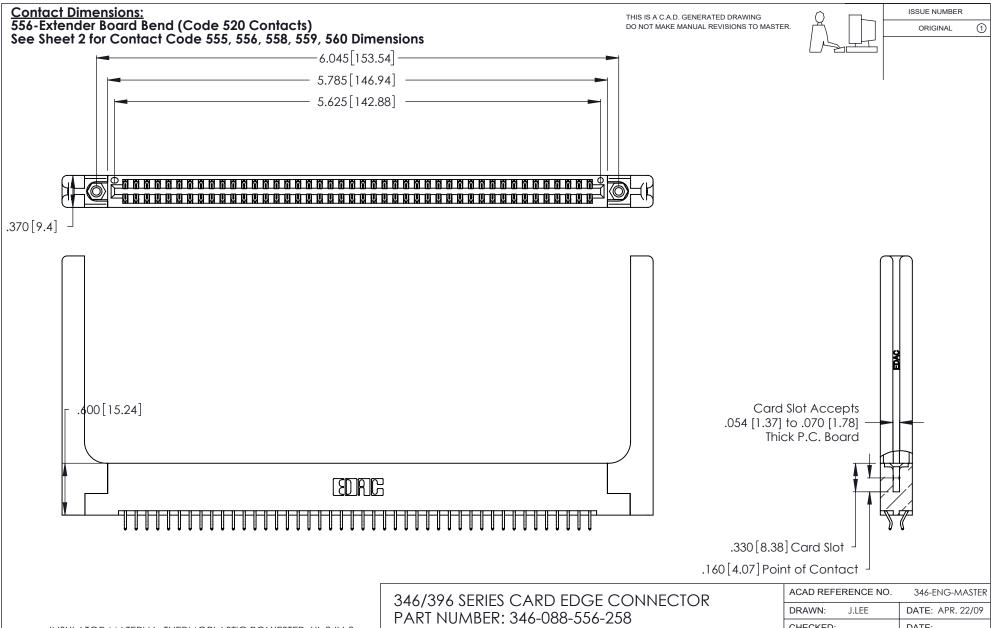

| ACAD REFERENCE NO. |        | 346-ENG-MASTER   |       |
|--------------------|--------|------------------|-------|
| DRAWN:             | J.LEE  | DATE: APR. 22/09 |       |
| CHECKED:           |        | DATE:            |       |
| SCALE:             | N.T.S  | SHEET 1          | OF 2  |
| DRAWING N          | NUMBER | •                | ISSUE |
| 346-ENG-MASTER     |        |                  | 1     |