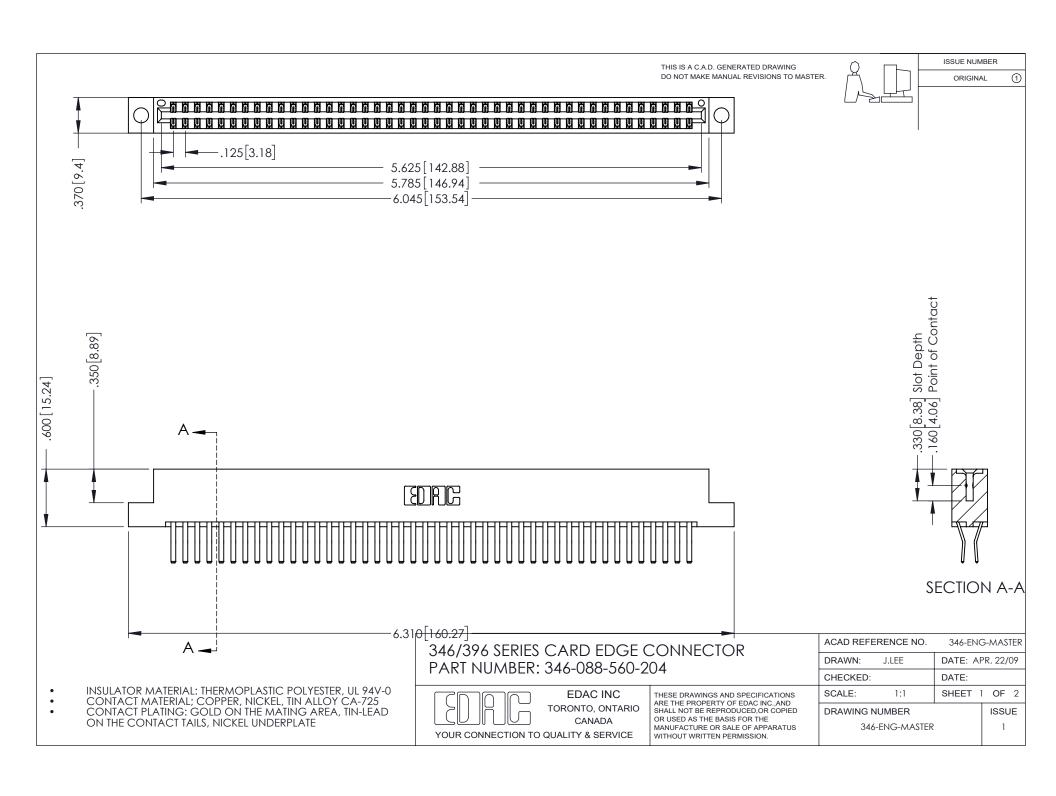

## **Contact Code 556**

INSULATOR MATERIAL: THERMOPLASTIC POLYESTER, UL 94V-0 CONTACT MATERIAL; COPPER, NICKEL, TIN ALLOY CA-725 CONTACT PLATING: GOLD ON THE MATING AREA, TIN-LEAD

ON THE CONTACT TAILS, NICKEL UNDERPLATE

## 346/396 SERIES CARD EDGE CONNECTOR CONTACT CODE 555,556,558,559,560 DIMENSIONS

YOUR CONNECTION TO QUALITY & SERVICE

**EDAC INC** TORONTO, ONTARIO CANADA

THESE DRAWINGS AND SPECIFICATIONS ARE THE PROPERTY OF EDAC INC.,AND SHALL NOT BE REPRODUCED, OR COPIED OR USED AS THE BASIS FOR THE MANUFACTURE OR SALE OF APPARATUS WITHOUT WRITTEN PERMISSION.