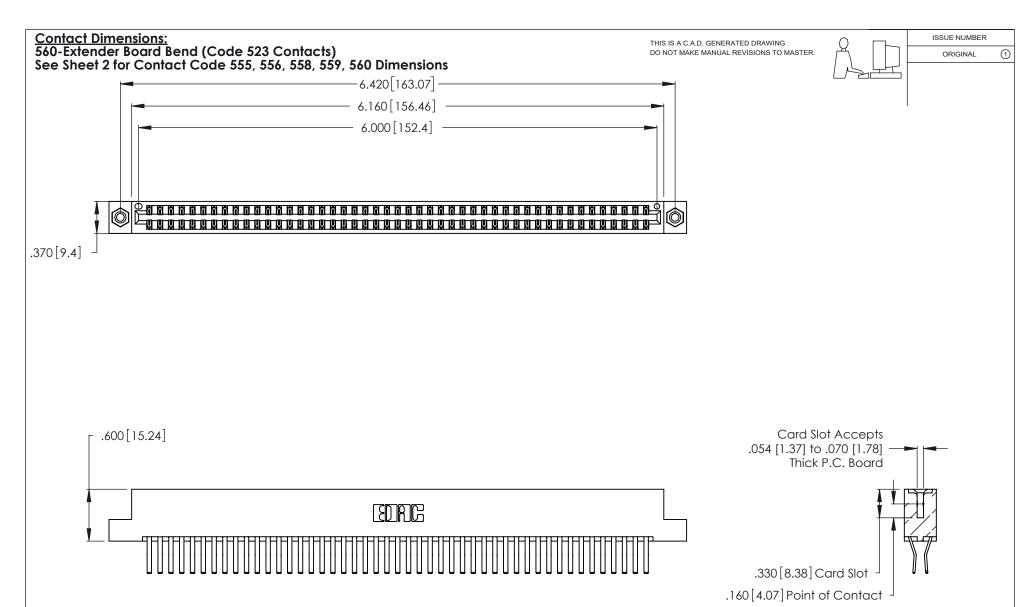

INSULATOR MATERIAL: THERMOPLASTIC POLYESTER, UL 94V-0 CONTACT MATERIAL; COPPER, NICKEL, TIN\_ALLOY CA-725

CONTACT PLATING: GOLD ON THE MATING AREA, TIN-LEAD ON THE CONTACT TAILS, NICKEL UNDERPLATE

| 346/396 SERIES CARD EDGE CONNECTOR |
|------------------------------------|
| PART NUMBER: 346-094-560-208       |

**EDAC INC** TORONTO, ONTARIO CANADA

THESE DRAWINGS AND SPECIFICATIONS ARE THE PROPERTY OF EDAC INC., AND SHALL NOT BE REPRODUCED, OR COPIED OR USED AS THE BASIS FOR THE MANUFACTURE OR SALE OF APPARATUS WITHOUT WRITTEN PERMISSION.

| ACAD REFERENCE NO. |       | 346-ENG-MASTER |           |
|--------------------|-------|----------------|-----------|
| DRAWN:             | J.LEE | DATE: AF       | PR. 22/09 |
| CHECKED:           |       | DATE:          |           |
| SCALE:             | N.T.S | SHEET          | OF 2      |
| DRAWING NUMBER     |       |                | ISSUE     |
| 346-ENG-MASTER     |       |                | 1         |