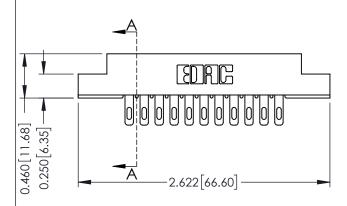

## **Mounting Option**

108-#4-40 Unified Threaded Inserts

## **Contact Detail**

400-Wire Hole .087x.015(2.21x0.38) - Tail LG.=.282(7.16) .156 [3.96] Contact Spacing with Single Centreline Row

THIS IS A C.A.D. GENERATED DRAWING DO NOT MAKE MANUAL REVISIONS TO MASTER.



ISSUE NUMBER ORIGINAL





**See Accompanying Pages for: Mounting Options** 

306 / 316 / 356 Card Edge Connector Part Number: 356-011-400-108



**EDAC INC** TORONTO, ONTARIO CANADA

THESE DRAWINGS AND SPECIFICATIONS ARE THE PROPERTY OF EDAC INC.,AND SHALL NOT BE REPRODUCED,OR COPIED OR USED AS THE BASIS FOR THE MANUFACTURE OR SALE OF APPARATUS WITHOUT WRITTEN PERMISSION.

| ACAD REFERENCE NO. | 306 ENG MASTER    |
|--------------------|-------------------|
| DRAWN: J.LEE       | DATE: SEPT. 14/09 |
| CHECKED:           | DATE:             |
| SCALE: NTS         | SHEET 1 OF 2      |
| DRAWING NUMBER     | ISSUE             |
| 306 Assembly       | 1                 |

0.165[4.19] Point of Contact

0.295 [7.49] Card Slot