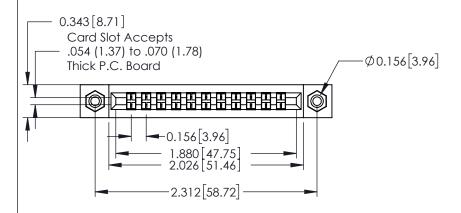

## **Contact Detail**

400-Wire Hole .087x.015(2.21x0.38) - Tail LG.=.282(7.16) .156 [3.96] Contact Spacing with Single Centreline Row

THIS IS A C.A.D. GENERATED DRAWING DO NOT MAKE MANUAL REVISIONS TO MASTER.

0.165[4.19] Point of Contact

0.295 [7.49] Card Slot