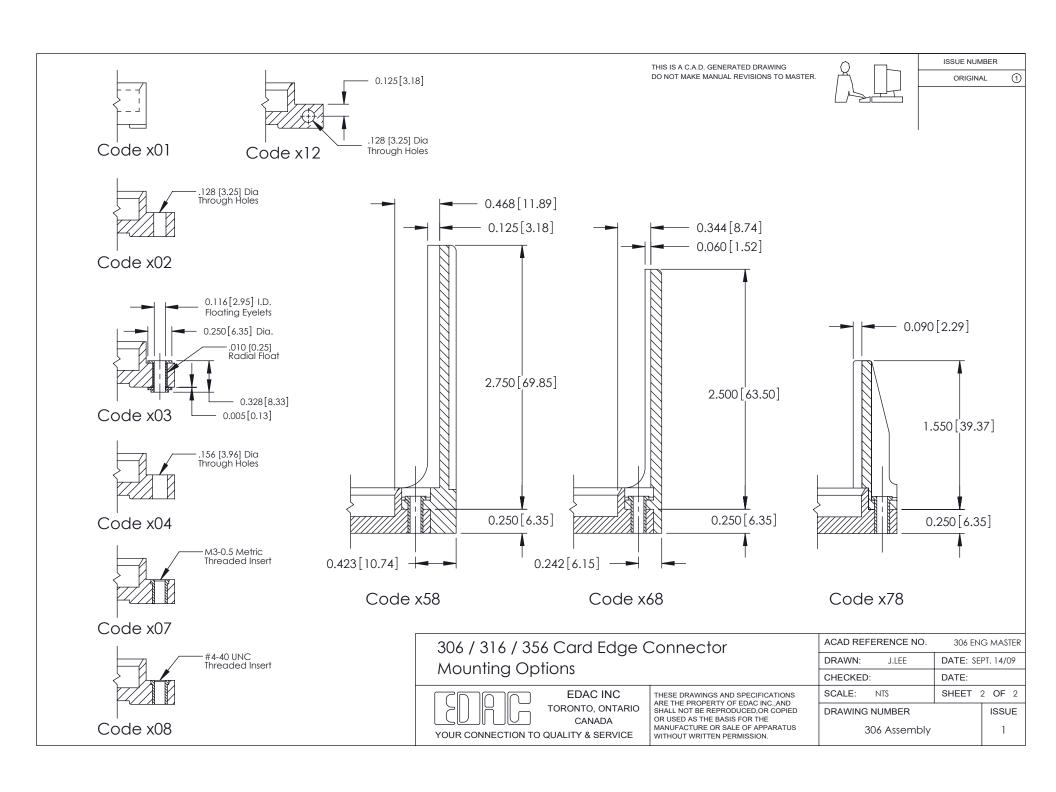

## **Mounting Option**

108-#4-40 Unified Threaded Inserts

| ACAD REFERENCE NO. | 306 ENG MASTER    |
|--------------------|-------------------|
| DRAWN: J.LEE       | DATE: SEPT. 14/09 |
| CHECKED:           | DATE:             |
| SCALE: NTS         | SHEET 1 OF 2      |
| DRAWING NUMBER     | ISSUE             |
| 306 Assembly       | 1                 |