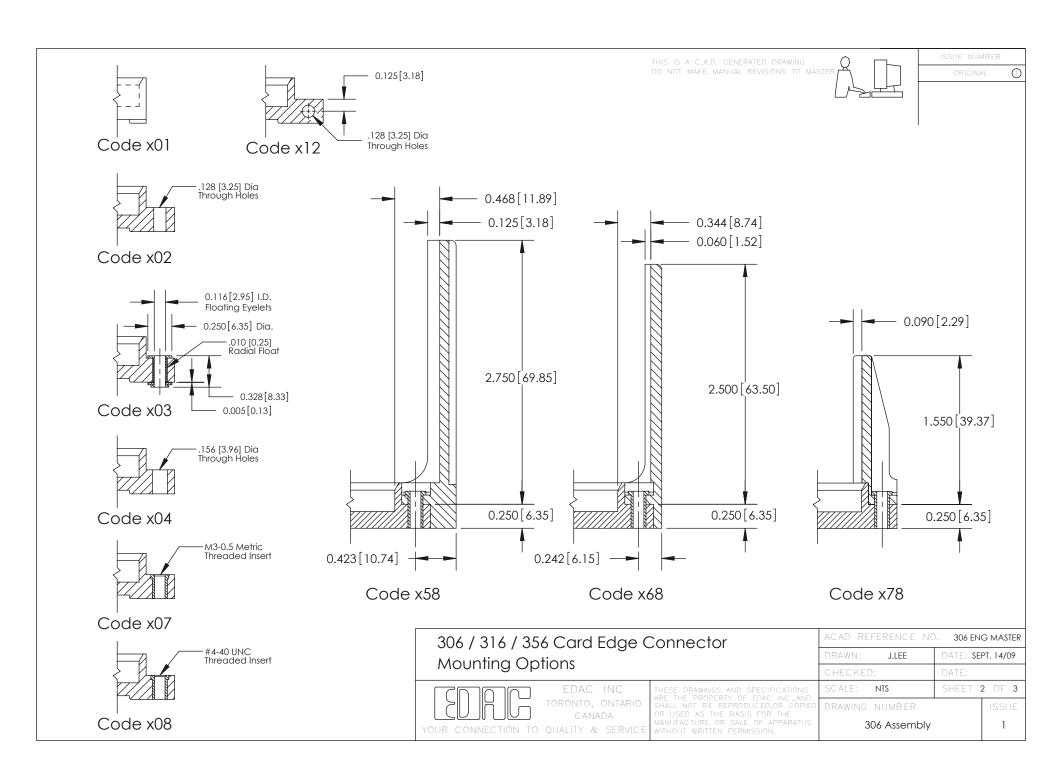

**Mounting Option** 102-.128 (3.25) Dia. Mounting Holes **Contact Detail** 500-Wire Hole .087x.015(2.21x0.38) - Tail LG.=.282(7.16) .156 [3.96] Contact Spacing with Single Centreline Row 3.898 [99.01] 3.752 [95.30] -0.128[3.25]Card Slot Accepts .054 (1.37) to .070 (1.78) Thick P.C. Board 0.343[8.71] 0.295 [7.49] Card Slot 0.165 [4.19] Point of Contact 0.250 [6.35] EDRG **SECTION A-A** 0.460[11.68] 306 ENG MASTER 306 / 316 / 356 Card Edge Connector J.LEE DATE: SEPT. 14/09 Part Number: 356-023-500-102 **See Accompanying Pages for: Mounting Options** SHEET 1 OF 3 NTS **Features and Specifications** 306 Assembly YOUR CONNECTION TO QUALITY & SERVICE