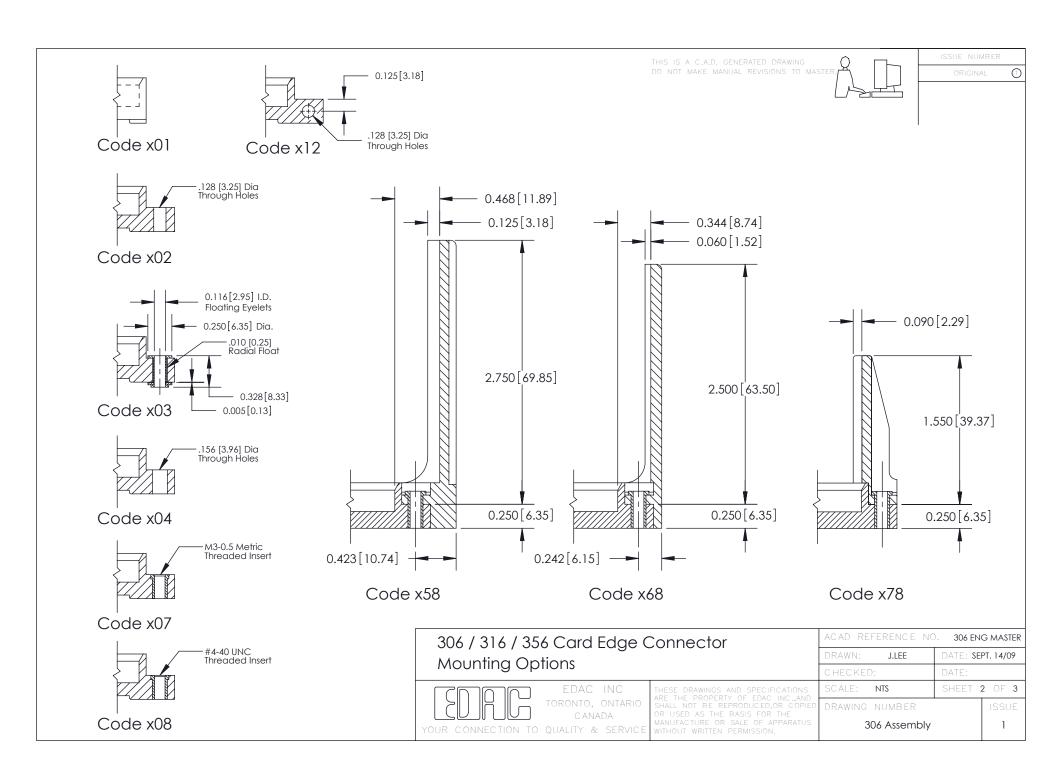

**Mounting Option** 101-No Mounting Lugs **Contact Detail** 521-P.C. Tail .037x.015(0.94x0.38) - Tail LG.=.125(3.18) .156 [3.96] Contact Spacing with Single Centreline Row 4.366 [110.90] 4.220 [107.19] Card Slot Accepts .054 (1.37) to .070 (1.78) Thick P.C. Board 0.343[8.71] 0.295 [7.49] Card Slot 0.165 [4.19] Point of Contact 0.250 [6.35] **SECTION A-A** 0.460[11.68] 306 / 316 / 356 Gard Edge Connector 306 ENG MASTER DATE: SEPT. 14/09 J.LEE Part Number: 356-026-521-101 **See Accompanying Pages for: Mounting Options** SHEET 1 OF 3 NTS **Features and Specifications** 306 Assembly YOUR CONNECTION TO QUALITY & SERVICE