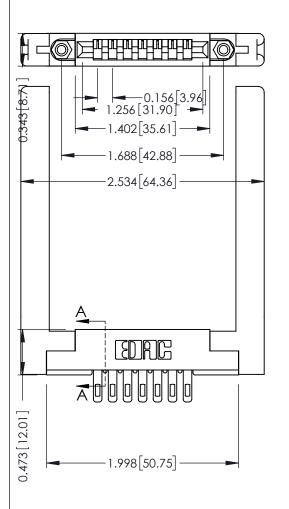

THIS IS A C.A.D. GENERATED DRAWING DO NOT MAKE MANUAL REVISIONS TO MASTER.

ISSUE NUMBER

SECTION A-A

ORIGINAL

**See Accompanying Pages for:** 

- **Contact Bend Details**
- **Mounting Options**

.175 [4.45] Point of Contact (FROM BTM OF SLOT) Card Slot Accepts .054 [1.37] to .070 [1.78] Thick P.C. Board 307 / 357 Card Edge Connector Part Number: 357-007-405-158 THESE DRAWINGS AND SPECIFICATIONS