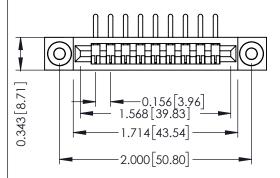

Mounting Option
.116 (2.95) I.D. Floating Eyelets

**Contact Detail** 

90 Degree Bend (Code 522 and 540 Contacts) .156 [3.96] Contact Spacing x .200 [5.08] Row Spacing THIS IS A C.A.D. GENERATED DRAWING DO NOT MAKE MANUAL REVISIONS TO MAS