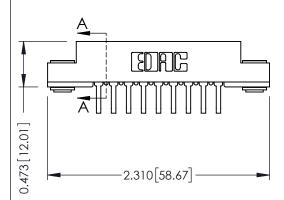

Mounting Option
.116 (2.95) I.D. Floating Eyelets

**Contact Detail** 

90 Degree Bend (Code 522 and 540 Contacts) .156 [3.96] Contact Spacing x .200 [5.08] Row Spacing THIS IS A C.A.D. GENERATED DRAWING DO NOT MAKE MANUAL REVISIONS TO MAS