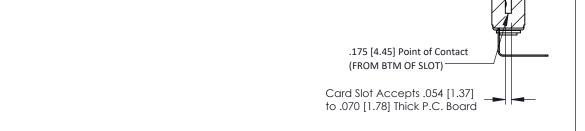

Mounting Option
.116 (2.95) I.D. Floating Eyelets

**Contact Detail** 

90 Degree Bend (Code 522 and 540 Contacts) .156 [3.96] Contact Spacing x .200 [5.08] Row Spacing THIS IS A C.A.D. GENERATED DRAWING DO NOT MAKE MANUAL REVISIONS TO MAS