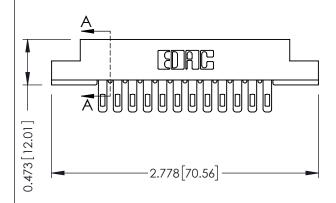

## **See Accompanying Pages for:**

- **Contact Bend Details**
- **Mounting Options**

SECTION A-A

307 ENG MASTER DATE: AUG. 11/09

J.LEE

|  | 307 / 357 Card Edge Connector<br>Part Number: 357-012-505-108 |                            |                                                                   |    |  |  |  |
|--|---------------------------------------------------------------|----------------------------|-------------------------------------------------------------------|----|--|--|--|
|  |                                                               |                            |                                                                   |    |  |  |  |
|  |                                                               |                            |                                                                   |    |  |  |  |
|  |                                                               | EDAC INC                   | THESE DRAWINGS AND SPECIFICATIONS ARE THE PROPERTY OF EDAC INCAND | SC |  |  |  |
|  |                                                               | TORONTO, ONTARIO<br>CANADA | SHALL NOT BE REPRODUCED, OR COPIED OR USED AS THE BASIS FOR THE   | DR |  |  |  |