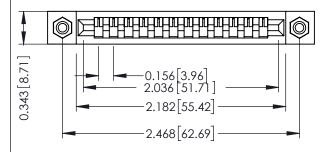

**Mounting Option** #4-40 Unified Threaded Inserts **Contact Detail** 

Wire Hole .087x.013(2.21x0.33) - Tail LG=.282(7.16) .156 [3.96] Contact Spacing x .200 [5.08] Row Spacing