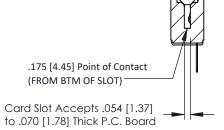

**Mounting Option** #4-40 Unified Threaded Inserts **Contact Detail** 

Wire Hole .087x.013(2.21x0.33) - Tail LG=.282(7.16) .156 [3.96] Contact Spacing x .200 [5.08] Row Spacing