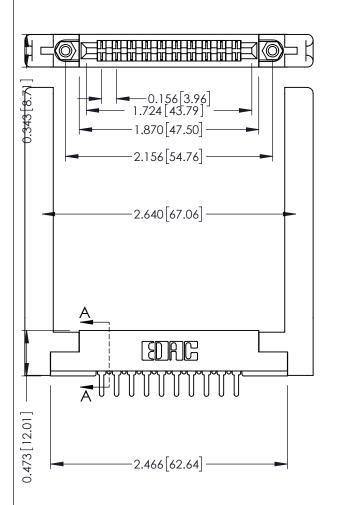

Mounting Option
.344 (8.74) Offset Card Guides

**Contact Detail** 

PC Tail .046x.013(1.17x0.33) - Tail LG=.213(5.41) .156 [3.96] Contact Spacing x .200 [5.08] Row Spacing THIS IS A C.A.D. GENERATED DRAWING DO NOT MAKE MANUAL REVISIONS TO MAS

ISSUE NUMBER

ORIGINAL

SECTION A-A

.095 [2.41] Point of Contact
(FROM BTM OF SLOT)

Card Slot Accepts .054 [1.37]
to .070 [1.78] Thick P.C. Board

307 / 357 Card Edge Connector Part Number: 357-020-420-268

> EDAC INC TORONTO, ONTARIO CANADA