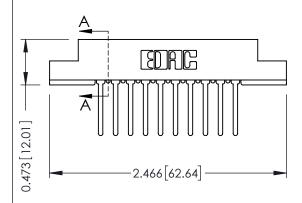

## SECTION A-A

.095 [2.41] Point of Contact (FROM BTM OF SLOT)

Card Slot Accepts .054 [1.37] to .070 [1.78] Thick P.C. Board

| 307 / 357 Card Edge Connector |
|-------------------------------|
| Part Number: 357-020-542-202  |