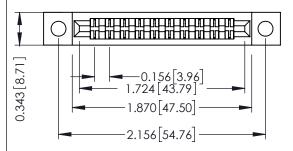

**Mounting Option** .128 (3.25) Dia. Mounting Holes **Contact Detail** 

Wire Wrap .046x.013(1.17x0.33) - Tail LG=.520(13.21) .156 [3.96] Contact Spacing x .200 [5.08] Row Spacing