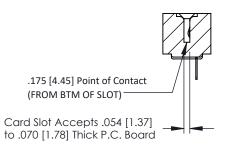

**Mounting Option** No Mounting Lugs **Contact Detail** 

PC Tail .046x.013(1.17x0.33) - Tail LG=.213(5.41) .156 [3.96] Contact Spacing x .200 [5.08] Row Spacing

THIS IS A C.A.D. GENERATED DRAWING DO NOT MAKE MANUAL REVISIONS TO MASTER.