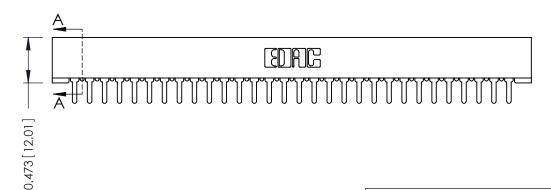

## **SECTION A-A**

**See Accompanying Pages for:** 

- **Contact Bend Details**
- **Mounting Options**

307 / 357 Card Edge Connector Part Number: 357-030-425-101

**EDAC INC** TORONTO, ONTARIO CANADA

THESE DRAWINGS AND SPECIFICATIONS ARE THE PROPERTY OF EDAC INC.,AND SHALL NOT BE REPRODUCED, OR COPIED OR USED AS THE BASIS FOR THE MANUFACTURE OR SALE OF APPARATUS WITHOUT WRITTEN PERMISSION.