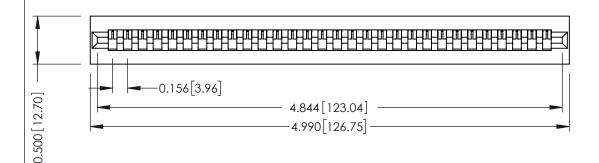

**Mounting Option** No Mounting Lugs **Contact Detail** 

PC Tail .046x.013(1.17x0.33) - Tail LG=.213(5.41) .156 [3.96] Contact Spacing x .200 [5.08] Row Spacing

THIS IS A C.A.D. GENERATED DRAWING DO NOT MAKE MANUAL REVISIONS TO MASTER.