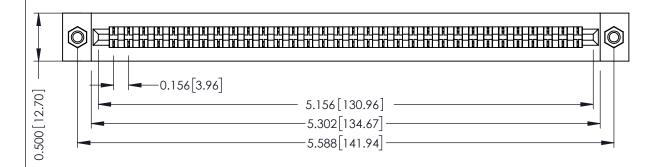

**Mounting Option** M3-0.5 Metric Threaded Inserts **Contact Detail** 

Wire Hole .089x.014(2.29x0.36) - Tail LG=.213(5.41) .156 [3.96] Contact Spacing x .200 [5.08] Row Spacing

THIS IS A C.A.D. GENERATED DRAWING DO NOT MAKE MANUAL REVISIONS TO MASTER.