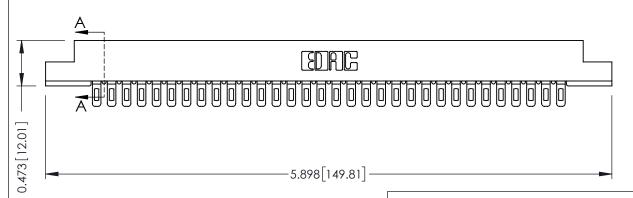

**Mounting Option** M3-0.5 Metric Threaded Inserts **Contact Detail** 

Wire Hole .089x.014(2.29x0.36) - Tail LG=.213(5.41) .156 [3.96] Contact Spacing x .200 [5.08] Row Spacing

THIS IS A C.A.D. GENERATED DRAWING DO NOT MAKE MANUAL REVISIONS TO MASTER.