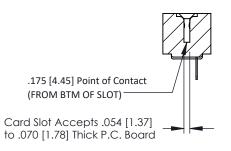

**Mounting Option** M3-0.5 Metric Threaded Inserts **Contact Detail** 

Wire Hole .089x.014(2.29x0.36) - Tail LG=.213(5.41) .156 [3.96] Contact Spacing x .200 [5.08] Row Spacing

THIS IS A C.A.D. GENERATED DRAWING DO NOT MAKE MANUAL REVISIONS TO MASTER.