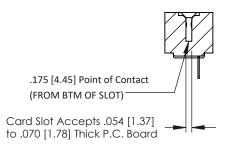

**Mounting Option** #4-40 Unified Threaded Inserts **Contact Detail** 

PC Tail .046x.014(1.17x0.36) - Tail LG=.213(5.41) .156 [3.96] Contact Spacing x .200 [5.08] Row Spacing

THIS IS A C.A.D. GENERATED DRAWING DO NOT MAKE MANUAL REVISIONS TO MASTER.