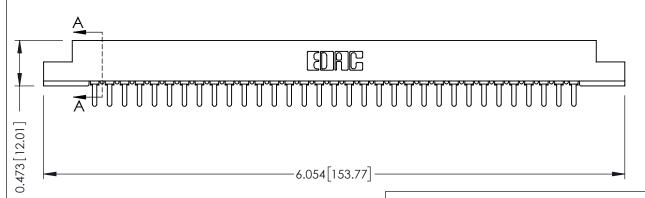

## **SECTION A-A**

**See Accompanying Pages for:** 

- **Contact Bend Details**
- **Mounting Options**

307 / 357 Card Edge Connector Part Number: 357-033-421-108

**EDAC INC** TORONTO, ONTARIO CANADA

THESE DRAWINGS AND SPECIFICATIONS ARE THE PROPERTY OF EDAC INC.,AND SHALL NOT BE REPRODUCED, OR COPIED OR USED AS THE BASIS FOR THE MANUFACTURE OR SALE OF APPARATUS WITHOUT WRITTEN PERMISSION.