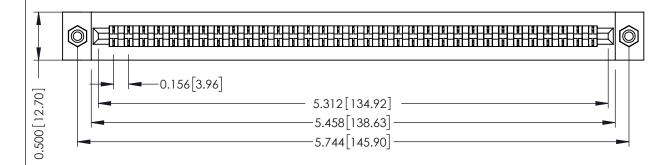

**Mounting Option** #4-40 Unified Threaded Inserts **Contact Detail** 

PC Tail .046x.014(1.17x0.36) - Tail LG=.213(5.41) .156 [3.96] Contact Spacing x .200 [5.08] Row Spacing

THIS IS A C.A.D. GENERATED DRAWING DO NOT MAKE MANUAL REVISIONS TO MASTER.