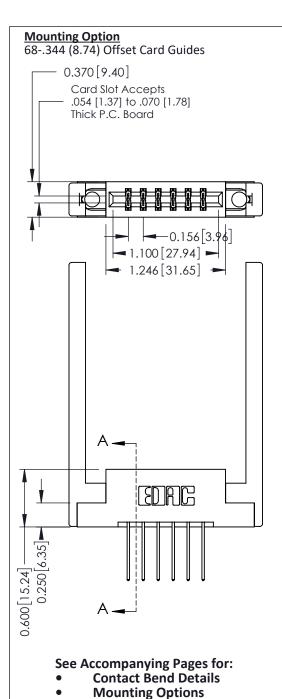

**Contact Detail** 

540-Wire Wrap .025 Sq.(0.64 Sq.) - Tail LG=.560(14.22) .156 [3.96] Contact Spacing x .200 [5.08] Row Spacing

THIS IS A C.A.D. GENERATED DRAWING DO NOT MAKE MANUAL REVISIONS TO MASTER.

ISSUE NUMBER ORIGINAL

Point of Contact Card Slot SECTION A-A 0.330 [8.38] 0.160[4.06]

337 / 387 Series Card Edge Connector Part Number: 387-012-540-268

**EDAC INC** TORONTO, ONTARIO CANADA

THESE DRAWINGS AND SPECIFICATIONS ARE THE PROPERTY OF EDAC INC., AND SHALL NOT BE REPRODUCED, OR COPIED OR USED AS THE BASIS FOR THE MANUFACTURE OR SALE OF APPARATUS WITHOUT WRITTEN PERMISSION.