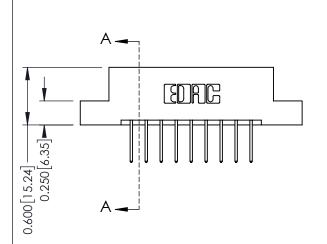

ISSUE NUMBER

ORIGINAL

1

| 337 / 387 Series Card Edge Connector<br>Contact Bend Detail           |                                                                                                                                                                                                   | ACAD REFERENCE NO.            | 337 ENG MASTER |               |
|-----------------------------------------------------------------------|---------------------------------------------------------------------------------------------------------------------------------------------------------------------------------------------------|-------------------------------|----------------|---------------|
|                                                                       |                                                                                                                                                                                                   | DRAWN: J.LEE DATE: OCT. 06/09 |                | T. 06/09      |
|                                                                       |                                                                                                                                                                                                   | CHECKED:                      | DATE:          |               |
| EDAC INC TORONTO, ONTARIO CANADA YOUR CONNECTION TO QUALITY & SERVICE | THESE DRAWINGS AND SPECIFICATIONS ARE THE PROPERTY OF EDAC INC., AND SHALL NOT BE REPRODUCED, OR COPIED OR USED AS THE BASIS FOR THE MANUFACTURE OR SALE OF APPARATUS WITHOUT WRITTEN PERMISSION. | SCALE: NTS                    | SHEET          | 2 <b>OF</b> 3 |
|                                                                       |                                                                                                                                                                                                   | DRAWING NUMBER                |                | ISSUE         |
|                                                                       |                                                                                                                                                                                                   | 337 Assembly                  |                | 1             |