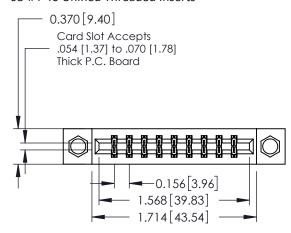

**Mounting Option** 

08-#4-40 Unified Threaded Inserts

**Contact Detail** 

523-P.C. Tail .025 Sq.(0.64 Sq.) - Tail LG=.390(9.91) .156 [3.96] Contact Spacing x .200 [5.08] Row Spacing

THIS IS A C.A.D. GENERATED DRAWING DO NOT MAKE MANUAL REVISIONS TO MASTER.

ISSUE NUMBER

ORIGINAL

1

**See Accompanying Pages for:** 

- **Contact Bend Details**
- **Mounting Options**

| 337 / 387 Series Card Edge Connector |
|--------------------------------------|
| Part Number: 387-018-523-208         |