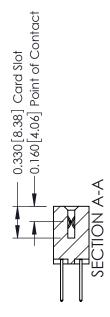

ISSUE NUMBER

ORIGINAL

1

| 337 / 387 Series Card Edge Connector<br>Contact Bend Detail           |                                                                                                                                                                                                   | ACAD REFERENCE NO.            | 337 ENG MASTER |               |
|-----------------------------------------------------------------------|---------------------------------------------------------------------------------------------------------------------------------------------------------------------------------------------------|-------------------------------|----------------|---------------|
|                                                                       |                                                                                                                                                                                                   | DRAWN: J.LEE DATE: OCT. 06/09 |                | T. 06/09      |
|                                                                       |                                                                                                                                                                                                   | CHECKED:                      | DATE:          |               |
| EDAC INC TORONTO, ONTARIO CANADA YOUR CONNECTION TO QUALITY & SERVICE | THESE DRAWINGS AND SPECIFICATIONS ARE THE PROPERTY OF EDAC INC., AND SHALL NOT BE REPRODUCED, OR COPIED OR USED AS THE BASIS FOR THE MANUFACTURE OR SALE OF APPARATUS WITHOUT WRITTEN PERMISSION. | SCALE: NTS                    | SHEET          | 2 <b>OF</b> 3 |
|                                                                       |                                                                                                                                                                                                   | DRAWING NUMBER                |                | ISSUE         |
|                                                                       |                                                                                                                                                                                                   | 337 Assembly                  |                | 1             |