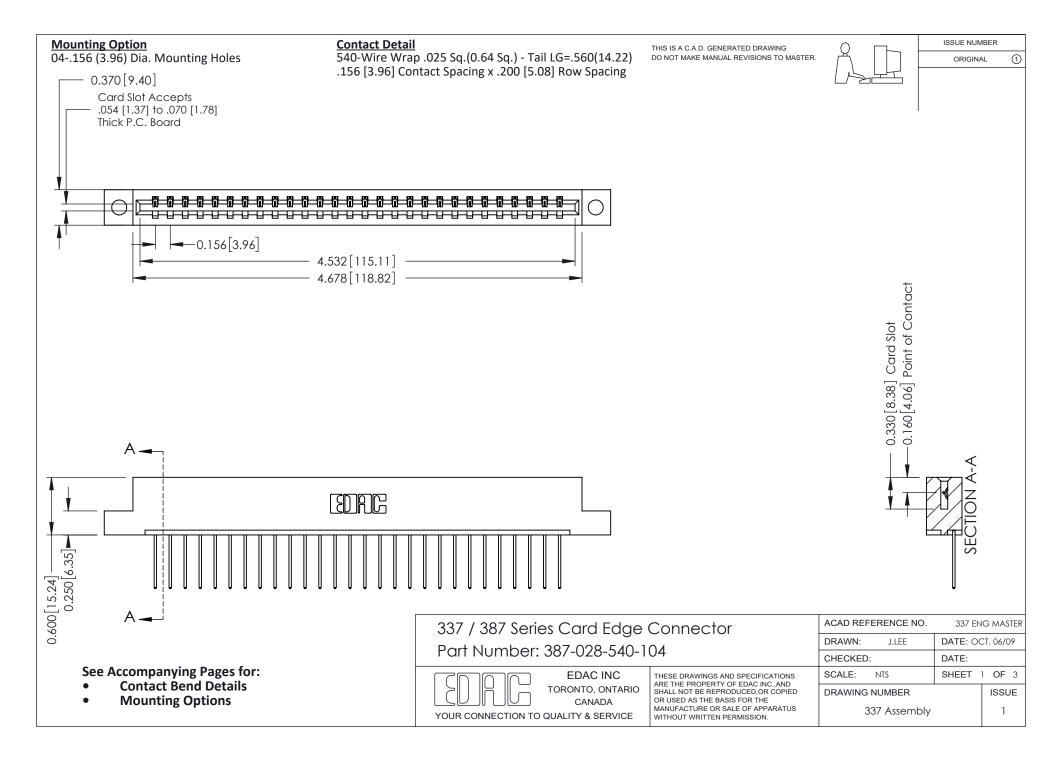

ISSUE NUMBER

ORIGINAL

1

| 337 / 387 Series Card Edge Connector<br>Contact Bend Detail           |                                                                                                                                                                                                  | ACAD REFERENCE NO. 337 E |                  | G MASTER      |
|-----------------------------------------------------------------------|--------------------------------------------------------------------------------------------------------------------------------------------------------------------------------------------------|--------------------------|------------------|---------------|
|                                                                       |                                                                                                                                                                                                  | DRAWN: J.LEE             | DATE: OCT. 06/09 |               |
|                                                                       |                                                                                                                                                                                                  | CHECKED: DATE:           |                  |               |
| EDAC INC TORONTO, ONTARIO CANADA YOUR CONNECTION TO QUALITY & SERVICE | THESE DRAWINGS AND SPECIFICATIONS ARE THE PROPERTY OF EDAC INC.,AND SHALL NOT BE REPRODUCED, OR COPIED OR USED AS THE BASIS FOR THE MANUFACTURE OR SALE OF APPARATUS WITHOUT WRITTEN PERMISSION. | SCALE: NTS               | SHEET            | 2 <b>OF</b> 3 |
|                                                                       |                                                                                                                                                                                                  | DRAWING NUMBER           |                  | ISSUE         |
|                                                                       |                                                                                                                                                                                                  | 337 Assembly             |                  | 1             |