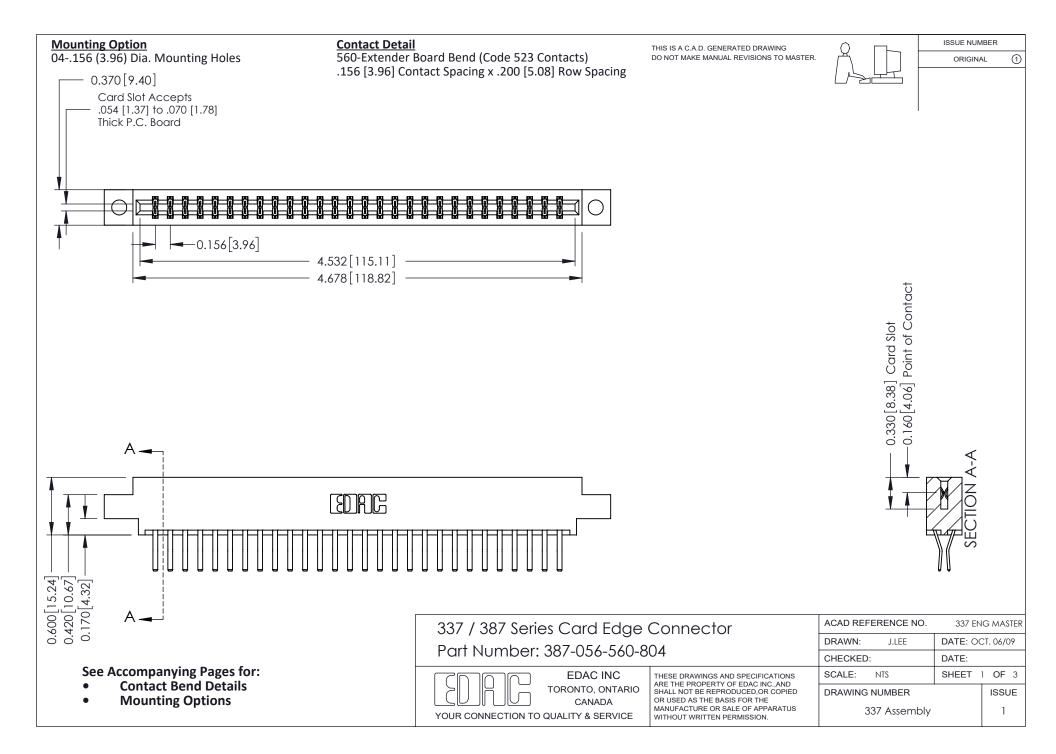

ISSUE NUMBER

ORIGINAL

1



| 337 / 387 Series Card Edge Connector<br>Contact Bend Detail           |                                                                                                                                                                                                  | ACAD REFERENCE NO. 337 E |                  | G MASTER      |
|-----------------------------------------------------------------------|--------------------------------------------------------------------------------------------------------------------------------------------------------------------------------------------------|--------------------------|------------------|---------------|
|                                                                       |