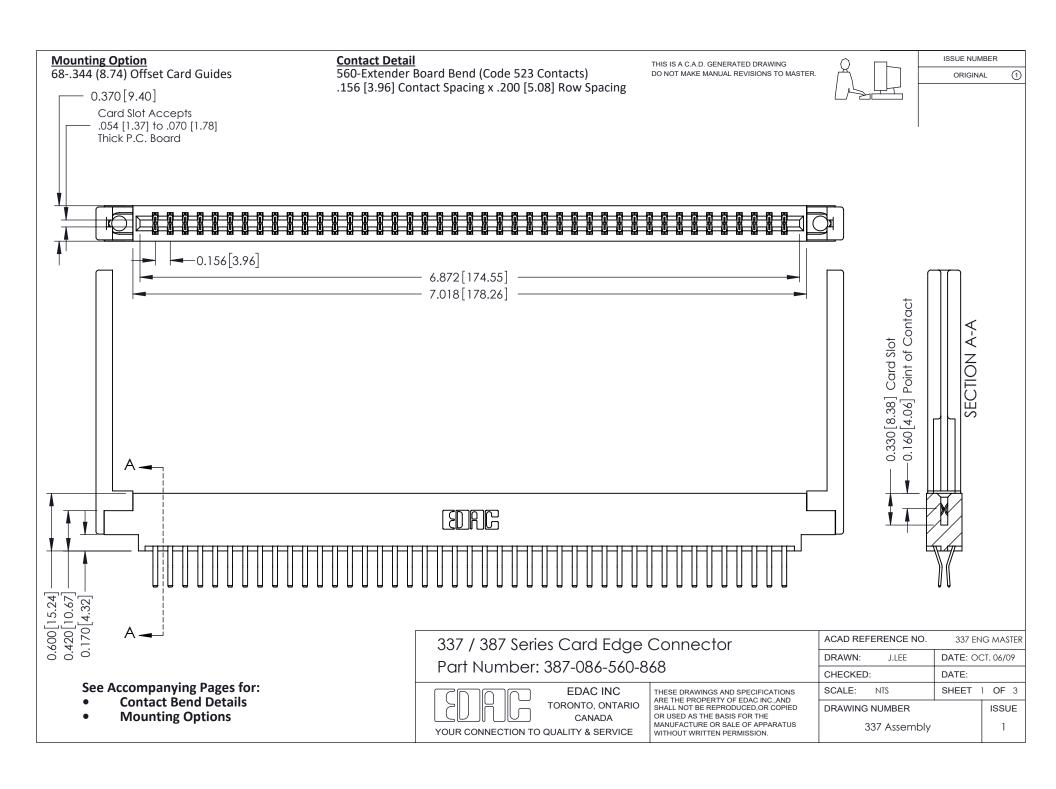

ISSUE NUMBER

ORIGINAL

1



| 337 / 387 Series Card Edge Connector<br>Contact Bend Detail           |                                                                                                                                                                                                  | ACAD REFERENCE NO. 337 E |                  | G MASTER      |
|-----------------------------------------------------------------------|--------------------------------------------------------------------------------------------------------------------------------------------------------------------------------------------------|--------------------------|------------------|---------------|
|                                                                       |