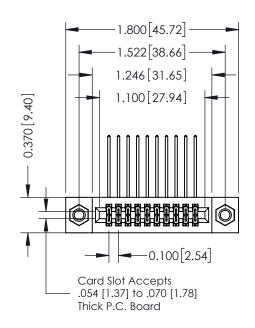

## **Contact Detail**

558-90 Degree Bend (Code 541 Contacts) .100 [2.54] Contact Spacing x .200 [5.08] Row Spacing

| 342 / 392 Card Edge Connector<br>Part Number: 392-020-558-207 |                                                                                                 | ACAD REFERENCE NO. 342 ENG MASTER |         |           |  |
|---------------------------------------------------------------|-------------------------------------------------------------------------------------------------|-----------------------------------|---------|-----------|--|
|                                                               |                                                                                                 | DRAWN: J.LEE                      | DATE: O | CT. 06/09 |  |
|                                                               |                                                                                                 | CHECKED:                          | DATE:   |           |  |
| EDAC INC                                                      | THESE DRAWINGS AND SPECIFICATIONS ARE THE PROPERTY OF EDAC INCAND                               | SCALE: NTS                        | SHEET   | 1 OF 3    |  |
| CANADA                                                        | SHALL NOT BE REPRODUCED OR COPIED OR USED AS THE BASIS FOR THE MANUFACTURE OR SALE OF APPARATUS | DRAWING NUMBER                    |         | ISSUE     |  |
|                                                               |                                                                                                 | 342 Assembly                      |         | 1         |  |