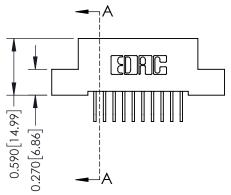

## **Contact Detail**

558-90 Degree Bend (Code 541 Contacts) .100 [2.54] Contact Spacing x .200 [5.08] Row Spacing

| 342 / 392 Card Edge Connector<br>Part Number: 392-020-558-207 |                                                                                                 | ACAD REFERENCE NO. 342 ENG MASTER |         |           |  |
|---------------------------------------------------------------|-------------------------------------------------------------------------------------------------|-----------------------------------|---------|-----------|--|
|                                                               |                                                                                                 | DRAWN: J.LEE                      | DATE: O | CT. 06/09 |  |
|                                                               |                                                                                                 | CHECKED:                          | DATE:   |           |  |
| EDAC INC                                                      | THESE DRAWINGS AND SPECIFICATIONS ARE THE PROPERTY OF EDAC INCAND                               | SCALE: NTS                        | SHEET   | 1 OF 3    |  |
| CANADA                                                        | SHALL NOT BE REPRODUCED OR COPIED OR USED AS THE BASIS FOR THE MANUFACTURE OR SALE OF APPARATUS | DRAWING NUMBER                    |         | ISSUE     |  |
|                                                               |                                                                                                 | 342 Assembly                      |         | 1         |  |