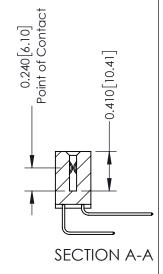

## **Contact Detail**

558-90 Degree Bend (Code 541 Contacts) .100 [2.54] Contact Spacing x .200 [5.08] Row Spacing

| 342 / 392 Card Edge Connector<br>Part Number: 392-020-558-207 |                                                                                                 | ACAD REFERENCE NO. 342 ENG MASTER |         |           |  |
|---------------------------------------------------------------|-------------------------------------------------------------------------------------------------|-----------------------------------|---------|-----------|--|
|                                                               |                                                                                                 | DRAWN: J.LEE                      | DATE: O | CT. 06/09 |  |
|                                                               |                                                                                                 | CHECKED:                          | DATE:   |           |  |
| EDAC INC                                                      | THESE DRAWINGS AND SPECIFICATIONS ARE THE PROPERTY OF EDAC INCAND                               | SCALE: NTS                        | SHEET   | 1 OF 3    |  |
| CANADA                                                        | SHALL NOT BE REPRODUCED OR COPIED OR USED AS THE BASIS FOR THE MANUFACTURE OR SALE OF APPARATUS | DRAWING NUMBER                    |         | ISSUE     |  |
|                                                               |                                                                                                 | 342 Assembly                      |         | 1         |  |