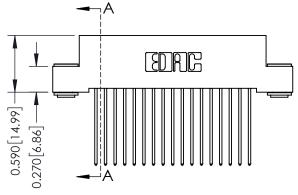

## **See Accompanying Pages for:**

- **Contact Bend Details**
- **Mounting Options**

| 342 / 392 Card Edge Connector |
|-------------------------------|
| Part Number: 392-034-541-203  |

WITHOUT WRITTEN PERMISSION.