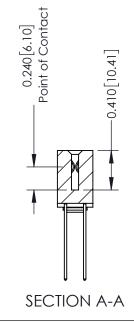

## **Contact Detail**

541-Wire Wrap .025 Sq.(0.64 Sq.) - Tail LG=.760(19.30) .100 [2.54] Contact Spacing x .200 [5.08] Row Spacing