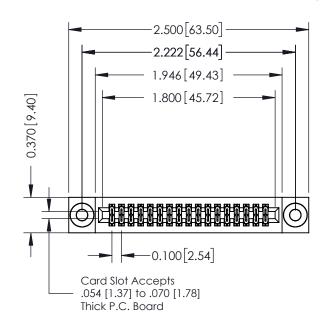

## **See Accompanying Pages for:**

- **Contact Bend Details**
- **Mounting Options**

| 342 / 392 Card Edge Connector |
|-------------------------------|
| Part Number: 392-034-541-203  |

WITHOUT WRITTEN PERMISSION.