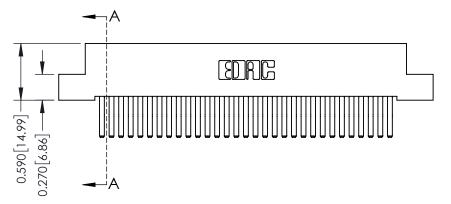

342 Assembly

THIS IS A C.A.D. GENERATED DRAWING DO NOT MAKE MANUAL REVISIONS TO MASTER. ISSUE NUMBER

ORIGINAL

1

| 342 / 392 Series Card Edge Connector<br>Contact Bend Detail |                                                                                                                                                                                                  | ACAD REFERENCE NO. 342 ENG MASTER |             |                  |        |
|-------------------------------------------------------------|--------------------------------------------------------------------------------------------------------------------------------------------------------------------------------------------------|-----------------------------------|-------------|------------------|--------|
|                                                             |                                                                                                                                                                                                  | DRAWN:                            | J.LEE       | DATE: OCT. 06/09 |        |
|                                                             |                                                                                                                                                                                                  | CHECKED:                          |             | DATE:            |        |
| TORONTO, ONTARIO                                            | THESE DRAWINGS AND SPECIFICATIONS ARE THE PROPERTY OF EDAC INC. AND SHALL NOT BE REPRODUCED, OR COPIED OR USED AS THE BASIS FOR THE MANUFACTURE OR SALE OF APPARATUS WITHOUT WRITTEN PERMISSION. | SCALE:                            | NTS         | SHEET :          | 2 OF 3 |
|                                                             |                                                                                                                                                                                                  | DRAWING                           | NUMBER      |                  | ISSUE  |
| YOUR CONNECTION TO QUALITY & SERVICE                        |                                                                                                                                                                                                  | 3                                 | 42 Assembly |                  | 1      |

THIS IS A C.A.D. GENERATED DRAWING DO NOT MAKE MANUAL REVISIONS TO MASTER

ISSUE NUMBER

ORIGINAL

1

| 342 / 392 Card Edge Connector<br>Mounting Options |                                                                                                                                                                                                 | ACAD REFERENCE NO. 342 ENG MASTER |                         |        |  |  |
|---------------------------------------------------|-------------------------------------------------------------------------------------------------------------------------------------------------------------------------------------------------|-----------------------------------|-------------------------|--------|--|--|
|                                                   |                                                                                                                                                                                                 | DRAWN: J.LEE                      | DATE: <b>OCT. 06/09</b> |        |  |  |
|                                                   |                                                                                                                                                                                                 | CHECKED:                          | DATE:                   |        |  |  |
| TORONTO, ONTARIO                                  | THESE DRAWINGS AND SPECIFICATIONS ARE THE PROPERTY OF EDAC INC.,AND SHALL NOT BE REPRODUCED,OR COPIED OR USED AS THE BASIS FOR THE MANUFACTURE OR SALE OF APPARATUS WITHOUT WRITTEN PERMISSION. | SCALE: NTS                        | SHEET :                 | 3 OF 3 |  |  |
|                                                   |                                                                                                                                                                                                 | DRAWING NUMBER                    | •                       | ISSUE  |  |  |
| YOUR CONNECTION TO QUALITY & SERVICE              |                                                                                                                                                                                                 | 342 Assembly                      |                         | 1      |  |  |