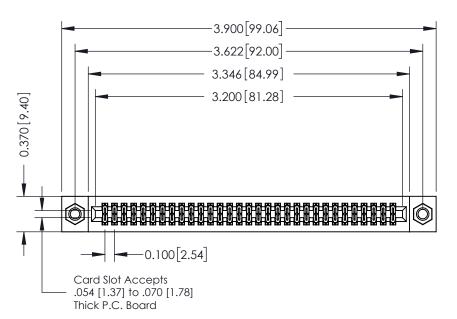

## **See Accompanying Pages for:**

- **Contact Bend Details**
- **Mounting Options**

342 / 392 Card Edge Connector Part Number: 392-062-560-207

YOUR CONNECTION TO QUALITY & SERVICE

CANADA

342 ENG MASTER J.LEE DATE: OCT. 06/09 SHEET 1 OF 3

342 Assembly

THIS IS A C.A.D. GENERATED DRAWING DO NOT MAKE MANUAL REVISIONS TO MASTER. ISSUE NUMBER

ORIGINAL

1

| 342 / 392 Series Card Edge Connector<br>Contact Bend Detail |                                                                                                                                                                                                  | ACAD REFERENCE NO. 342 ENG MASTER |             |                  |        |
|-------------------------------------------------------------|--------------------------------------------------------------------------------------------------------------------------------------------------------------------------------------------------|-----------------------------------|-------------|------------------|--------|
|                                                             |                                                                                                                                                                                                  | DRAWN:                            | J.LEE       | DATE: OCT. 06/09 |        |
|                                                             |                                                                                                                                                                                                  | CHECKED:                          |             | DATE:            |        |
| TORONTO, ONTARIO                                            | THESE DRAWINGS AND SPECIFICATIONS ARE THE PROPERTY OF EDAC INC. AND SHALL NOT BE REPRODUCED, OR COPIED OR USED AS THE BASIS FOR THE MANUFACTURE OR SALE OF APPARATUS WITHOUT WRITTEN PERMISSION. | SCALE:                            | NTS         | SHEET :          | 2 OF 3 |
|                                                             |                                                                                                                                                                                                  | DRAWING                           | NUMBER      |                  | ISSUE  |
| YOUR CONNECTION TO QUALITY & SERVICE                        |                                                                                                                                                                                                  | 3                                 | 42 Assembly |                  | 1      |