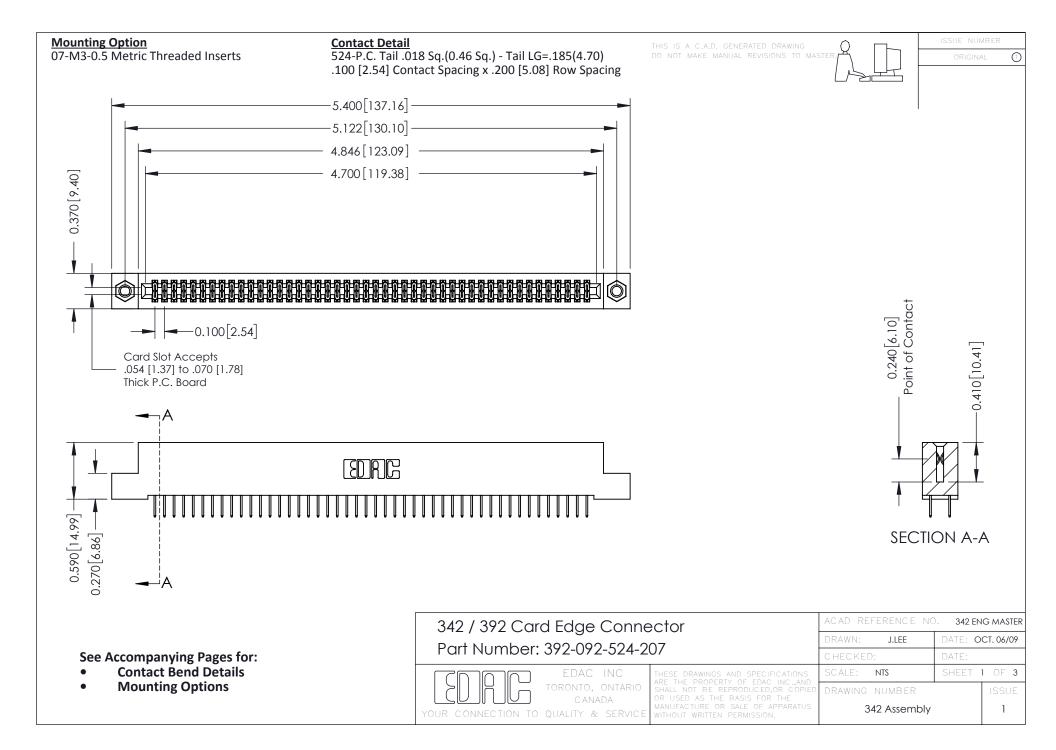

THIS IS A C.A.D. GENERATED DRAWING DO NOT MAKE MANUAL REVISIONS TO MASTER. ISSUE NUMBER

ORIGINAL

1

| 342 / 392 Series Card Edge Connector<br>Contact Bend Detail |                                                                                                                                                                                                  | ACAD REFERENCE NO. 342 ENG MASTER |             |                  |        |
|-------------------------------------------------------------|--------------------------------------------------------------------------------------------------------------------------------------------------------------------------------------------------|-----------------------------------|-------------|------------------|--------|
|                                                             |                                                                                                                                                                                                  | DRAWN:                            | J.LEE       | DATE: OCT. 06/09 |        |
|                                                             |                                                                                                                                                                                                  | CHECKED:                          |             | DATE:            |        |
| TORONTO, ONTARIO                                            | THESE DRAWINGS AND SPECIFICATIONS ARE THE PROPERTY OF EDAC INC. AND SHALL NOT BE REPRODUCED, OR COPIED OR USED AS THE BASIS FOR THE MANUFACTURE OR SALE OF APPARATUS WITHOUT WRITTEN PERMISSION. | SCALE:                            | NTS         | SHEET :          | 2 OF 3 |
|                                                             |                                                                                                                                                                                                  | DRAWING                           | NUMBER      |                  | ISSUE  |
| YOUR CONNECTION TO QUALITY & SERVICE                        |                                                                                                                                                                                                  | 3                                 | 42 Assembly |                  | 1      |

THIS IS A C.A.D. GENERATED DRAWING DO NOT MAKE MANUAL REVISIONS TO MASTER

ISSUE NUMBER

ORIGINAL

1

| 342 / 392 Card Edge Connector<br>Mounting Options |                                                                                                                                                                                               | ACAD REFERENCE NO. 342 ENG MASTER |                         |        |  |  |
|---------------------------------------------------|-----------------------------------------------------------------------------------------------------------------------------------------------------------------------------------------------|-----------------------------------|-------------------------|--------|--|--|
|                                                   |                                                                                                                                                                                               | DRAWN: J.LEE                      | DATE: <b>OCT. 06/09</b> |        |  |  |
|                                                   |                                                                                                                                                                                               | CHECKED:                          | DATE:                   |        |  |  |
| TORONTO, ONTARIO                                  | THESE DRAWINGS AND SPECIFICATIONS ARE THE PROPERTY OF EDAC INCAND SHALL NOT BE REPRODUCED,OR COPIED OR USED AS THE BASIS FOR THE MANUFACTURE OR SALE OF APPARATUS WITHOUT WRITTEN PERMISSION. | SCALE: NTS                        | SHEET :                 | 3 OF 3 |  |  |
|                                                   |                                                                                                                                                                                               | DRAWING NUMBER                    | •                       | ISSUE  |  |  |
| YOUR CONNECTION TO QUALITY & SERVICE              |                                                                                                                                                                                               | 342 Assembly                      |                         | 1      |  |  |