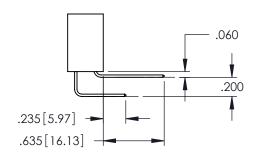

.107 [2.72] .082[2.08] .157[4] .232 [5.89] .125(3.18) to .210(5.33) .125(3.18) to .210(5.33) Outside Tails Outside Tails

**Contact Code 555** 

**Contact Code 556** 

.045(1.14) to .060(1.52)

Between Tails

.045(1.14) to .060(1.52)

Between Tails

**Contact Code 558** 

**Contact Code 559** 

Contact Code 560

INSULATOR MATERIAL: THERMOPLASTIC POLYESTER, UL 94V-0

DAP MATERIAL AVAILABLE UPON REQUEST

CONTACT MATERIAL; COPPER ALLOY CONTACT PLATING: GOLD ON THE MATING AREA, TIN PLATING ON THE CONTACT TAILS, NICKEL UNDERPLATE

## 345/395 SERIES CARD EDGE CONNECTOR CONTACT CODE 555,556,558,559,560 DIMENSIONS

YOUR CONNECTION TO QUALITY & SERVICE

|   | ACAD REFERENCE NO. 345-ENG-MASTER |     |                  |        |  |
|---|-----------------------------------|-----|------------------|--------|--|
|   | DRAWN: R.STA.MONICA               |     | DATE:MAY.16/2017 |        |  |
|   | CHECKED:                          |     | DATE:            |        |  |
|   | SCALE:                            | 1:1 | SHEET            | 2 OF 2 |  |
| D | DRAWING NUMBER                    |     |                  | ISSUE  |  |