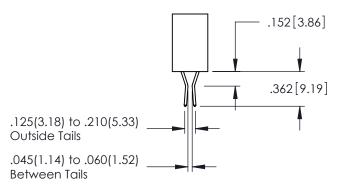

.107 [2.72] .082[2.08] .157[4] .232 [5.89] .125(3.18) to .210(5.33) .125(3.18) to .210(5.33) Outside Tails Outside Tails

**Contact Code 555** 

**Contact Code 556** 

.045(1.14) to .060(1.52)

Between Tails

.045(1.14) to .060(1.52)

Between Tails

**Contact Code 558** 

**Contact Code 559** 

Contact Code 560

INSULATOR MATERIAL: THERMOPLASTIC POLYESTER, UL 94V-0

DAP MATERIAL AVAILABLE UPON REQUEST

CONTACT MATERIAL; COPPER ALLOY CONTACT PLATING: GOLD ON THE MATING AREA, TIN PLATING ON THE CONTACT TAILS, NICKEL UNDERPLATE

## 345/395 SERIES CARD EDGE CONNECTOR CONTACT CODE 555,556,558,559,560 DIMENSIONS

YOUR CONNECTION TO QUALITY & SERVICE

|   | ACAD REFERENCE NO. 345-ENG-MASTER |     |                  |        |  |
|---|-----------------------------------|-----|------------------|--------|--|
|   | DRAWN: R.STA.MONICA               |     | DATE:MAY.16/2017 |        |  |
|   | CHECKED:                          |     | DATE:            |        |  |
|   | SCALE:                            | 1:1 | SHEET            | 2 OF 2 |  |
| D | DRAWING NUMBER                    |     |                  | ISSUE  |  |