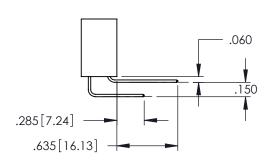

.107 [2.72] .082[2.08] .157[4] .232 [5.89] .125(3.18) to .210(5.33) .125(3.18) to .210(5.33) Outside Tails Outside Tails

**Contact Code 555** 

**Contact Code 556** 

.045(1.14) to .060(1.52)

Between Tails

.045(1.14) to .060(1.52)

Between Tails

**Contact Code 558** 

**Contact Code 559** 

Contact Code 560

INSULATOR MATERIAL: THERMOPLASTIC POLYESTER, UL 94V-0

DAP MATERIAL AVAILABLE UPON REQUEST

CONTACT MATERIAL; COPPER ALLOY CONTACT PLATING: GOLD ON THE MATING AREA, TIN PLATING ON THE CONTACT TAILS, NICKEL UNDERPLATE

## 345/395 SERIES CARD EDGE CONNECTOR CONTACT CODE 555,556,558,559,560 DIMENSIONS

YOUR CONNECTION TO QUALITY & SERVICE

|   | ACAD REFERENCE NO. 345-ENG-MASTER |     |                  |        |  |
|---|-----------------------------------|-----|------------------|--------|--|
|   | DRAWN: R.STA.MONICA               |     | DATE:MAY.16/2017 |        |  |
|   | CHECKED:                          |     | DATE:            |        |  |
|   | SCALE:                            | 1:1 | SHEET            | 2 OF 2 |  |
| D | DRAWING NUMBER                    |     |                  | ISSUE  |  |