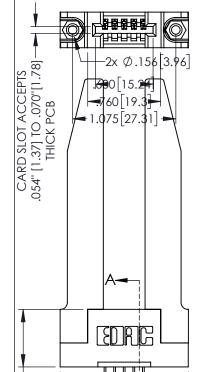

<u>Contact Dimensions:</u>
525-P.C. Tail .018 Sq.(0.46 Sq.) - Tail LG=.150(3.81)
.100 (2.54) Contact Spacing x .200 (5.08) Row Spacing

1

.600 [15.24]

.160[4.06] POINT OF CONTACT CARD SLOT .330[8.38] **SECTION A-A** 

- INSULATOR MATERIAL: THERMOPLASTIC PBT BLACK, UL 94V-0
- CONTACT MATERIAL; COPPER TIN ALLOY CONTACT PLATING: GOLD ON THE MATING AREA, TIN PLATING ON THE CONTACT TAILS, NICKEL UNDERPLATE

| 345/395 SEF | RIES CARD EDGE CONNE | CTOR |
|-------------|----------------------|------|
| PART NUME   | ER: 395-005-525-178  |      |

YOUR CONNECTION TO QUALITY & SERVICE

| ACAD REFERENCE NO. 345-ENG-MASTER |                  |  |  |  |
|-----------------------------------|------------------|--|--|--|
| DRAWN: R.STA.MONICA               | DATE:MAY.16/2017 |  |  |  |
| CHECKED:                          | DATE:            |  |  |  |
| SCALE: 1:1                        | SHEET 1 OF 2     |  |  |  |
| DRAWING NUMBER                    | ISSUE            |  |  |  |
| 345-ENG-MASTER                    | 1                |  |  |  |