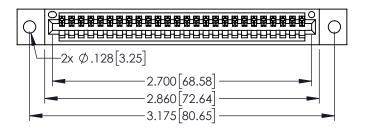

<u>Contact Dimensions:</u>
525-P.C. Tail .018 Sq.(0.46 Sq.) - Tail LG=.150(3.81)
.100 (2.54) Contact Spacing x .200 (5.08) Row Spacing

1

INSULATOR MATERIAL: THERMOPLASTIC PBT BLACK, UL 94V-0

CONTACT MATERIAL; COPPER TIN ALLOY CONTACT PLATING: GOLD ON THE MATING AREA, TIN PLATING ON THE CONTACT TAILS, NICKEL UNDERPLATE

| 345/395 SERIES CARD EDGE CONNECTOR |
|------------------------------------|
| PART NUMBER: 395-026-525-602       |

YOUR CONNECTION TO QUALITY & SERVICE

| ACAD REFERENCE NO. 345-ENG-MASTER |                 |           |  |  |
|-----------------------------------|-----------------|-----------|--|--|
| DRAWN: R.STA.MONICA               | DATE: <b>MA</b> | Y.16/2017 |  |  |
| CHECKED:                          | DATE:           |           |  |  |
| SCALE: 1:1                        | SHEET 1         | OF 2      |  |  |
| DRAWING NUMBER                    |                 | ISSUE     |  |  |
| 345-ENG-MASTER                    |                 | 1         |  |  |