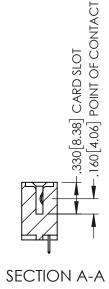

<u>Contact Dimensions:</u>
525-P.C. Tail .018 Sq.(0.46 Sq.) - Tail LG=.150(3.81)
.100 (2.54) Contact Spacing x .200 (5.08) Row Spacing

1

INSULATOR MATERIAL: THERMOPLASTIC PBT BLACK, UL 94V-0

CONTACT MATERIAL; COPPER TIN ALLOY CONTACT PLATING: GOLD ON THE MATING AREA, TIN PLATING ON THE CONTACT TAILS, NICKEL UNDERPLATE

| 345/395 SERIES CARD EDGE CONNECTOR |
|------------------------------------|
| PART NUMBER: 395-026-525-602       |

YOUR CONNECTION TO QUALITY & SERVICE

| ACAD REFERENCE NO. 345-ENG-MASTER |                 |           |  |  |
|-----------------------------------|-----------------|-----------|--|--|
| DRAWN: R.STA.MONICA               | DATE: <b>MA</b> | Y.16/2017 |  |  |
| CHECKED:                          | DATE:           |           |  |  |
| SCALE: 1:1                        | SHEET 1         | OF 2      |  |  |
| DRAWING NUMBER                    |                 | ISSUE     |  |  |
| 345-ENG-MASTER                    |                 | 1         |  |  |