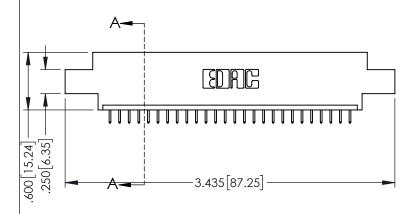

<u>Contact Dimensions:</u>
525-P.C. Tail .018 Sq.(0.46 Sq.) - Tail LG=.150(3.81)
.100 (2.54) Contact Spacing x .200 (5.08) Row Spacing

1

INSULATOR MATERIAL: THERMOPLASTIC PBT BLACK, UL 94V-0

CONTACT MATERIAL; COPPER TIN ALLOY CONTACT PLATING: GOLD ON THE MATING AREA, TIN PLATING ON THE CONTACT TAILS, NICKEL UNDERPLATE

| 345/395 SERIES CARD EDGE CONNECTOR |
|------------------------------------|
| PART NUMBER: 395-026-525-602       |

YOUR CONNECTION TO QUALITY & SERVICE

| ACAD REFERENCE NO. 345-ENG-MASTER |                 |           |  |  |
|-----------------------------------|-----------------|-----------|--|--|
| DRAWN: R.STA.MONICA               | DATE: <b>MA</b> | Y.16/2017 |  |  |
| CHECKED:                          | DATE:           |           |  |  |
| SCALE: 1:1                        | SHEET 1         | OF 2      |  |  |
| DRAWING NUMBER                    |                 | ISSUE     |  |  |
| 345-ENG-MASTER                    |                 | 1         |  |  |