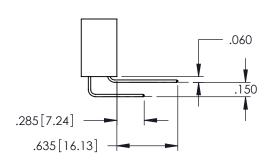

<u>Contact Dimensions:</u>
525-P.C. Tail .018 Sq.(0.46 Sq.) - Tail LG=.150(3.81)
.100 (2.54) Contact Spacing x .200 (5.08) Row Spacing

1

INSULATOR MATERIAL: THERMOPLASTIC PBT BLACK, UL 94V-0

CONTACT MATERIAL; COPPER TIN ALLOY CONTACT PLATING: GOLD ON THE MATING AREA, TIN PLATING ON THE CONTACT TAILS, NICKEL UNDERPLATE

| 345/395 SERIES CARD EDGE CONNECTOR |
|------------------------------------|
| PART NUMBER: 395-026-525-602       |

YOUR CONNECTION TO QUALITY & SERVICE

| ACAD REFERENCE NO. 345-ENG-MASTER |                 |           |  |  |
|-----------------------------------|-----------------|-----------|--|--|
| DRAWN: R.STA.MONICA               | DATE: <b>MA</b> | Y.16/2017 |  |  |
| CHECKED:                          | DATE:           |           |  |  |
| SCALE: 1:1                        | SHEET 1         | OF 2      |  |  |
| DRAWING NUMBER                    |                 | ISSUE     |  |  |
| 345-ENG-MASTER                    |                 | 1         |  |  |