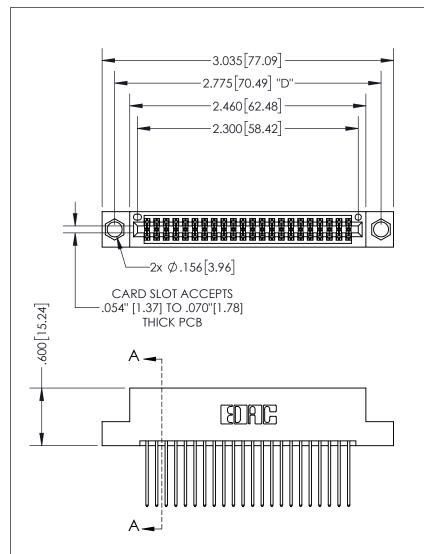

THIS IS A C.A.D. GENERATED DRAWING DO NOT MAKE MANUAL REVISIONS TO MASTER.

ISSUE NUMBER ORIGINAL 1

SECTION A-A

<u>Contact Dimensions:</u> 542-Wire Wrap .025 Sq.(0.64 Sq.) - Tail LG=.645(16.38) .100 (2.54) Contact Spacing x .200 (5.08) Row Spacing

INSULATOR MATERIAL: THERMOPLASTIC PBT, UL 94V-0 CONTACT MATERIAL; COPPER TIN ALLOY CONTACT PLATING: GOLD ON THE MATING AREA, TIN PLATING ON THE CONTACT TAILS, NICKEL UNDERPLATE

345/395 SERIES CARD EDGE CONNECTOR PART NUMBER: 395-044-542-204