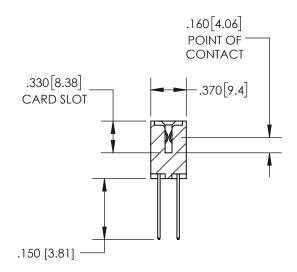

ISSUE NUMBER

ORIGINAL

1

**Contact Code 558** 

**Contact Code 559** 

**Contact Code 560** 

ACAD REFERENCE NO.

| 345/395 SERIES CARD EDGE CONNECTOR          |
|---------------------------------------------|
| CONTACT CODE 555,556,558,559,560 DIMENSIONS |