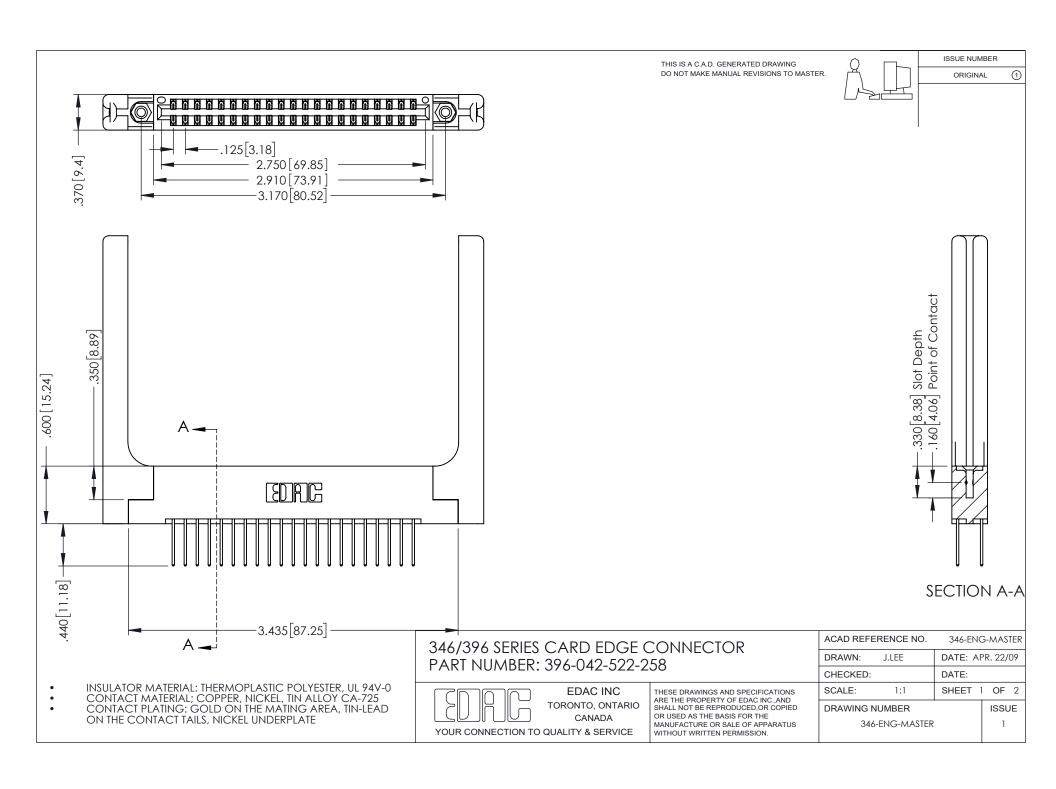

## **Contact Code 556**

INSULATOR MATERIAL: THERMOPLASTIC POLYESTER, UL 94V-0 CONTACT MATERIAL; COPPER, NICKEL, TIN ALLOY CA-725 CONTACT PLATING: GOLD ON THE MATING AREA, TIN-LEAD

ON THE CONTACT TAILS, NICKEL UNDERPLATE

## 346/396 SERIES CARD EDGE CONNECTOR CONTACT CODE 555,556,558,559,560 DIMENSIONS

YOUR CONNECTION TO QUALITY & SERVICE

**EDAC INC** TORONTO, ONTARIO CANADA

THESE DRAWINGS AND SPECIFICATIONS ARE THE PROPERTY OF EDAC INC.,AND SHALL NOT BE REPRODUCED, OR COPIED OR USED AS THE BASIS FOR THE MANUFACTURE OR SALE OF APPARATUS WITHOUT WRITTEN PERMISSION.