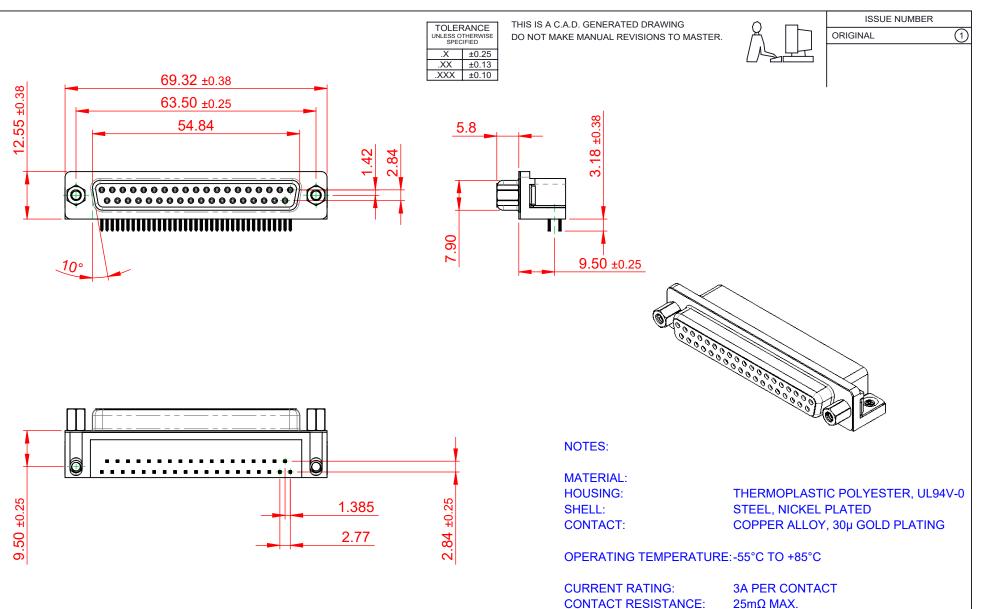

**INSULATOR RESISTANCE:** 5000MΩ min. DIELECTRIC

WITHSTANDING VOLTAGE: 1000V AC rms

|  | 622 SERIES D-SUB CONNECTOR                                                     |                                                                                                                                                                                                                | SW REFERENCE NO.: 622 ASSEMBLY |                  |       |
|--|--------------------------------------------------------------------------------|----------------------------------------------------------------------------------------------------------------------------------------------------------------------------------------------------------------|--------------------------------|------------------|-------|
|  |                                                                                |                                                                                                                                                                                                                | DRAWN: C.B                     | DATE: AUG. 01/20 | )18   |
|  |                                                                                |                                                                                                                                                                                                                | CHECKED:                       | DATE:            |       |
|  | EDAC INC<br>TORONTO, ONTARIO<br>CANADA<br>YOUR CONNECTION TO QUALITY & SERVICE | THESE DRAWINGS AND SPECIFICATIONS<br>ARE THE PROPERTY OF EDAC INC.,AND<br>SHALL NOT BE REPRODUCED,OR COPIED<br>OR USED AS THE BASIS FOR THE<br>MANUFACTURE OR SALE OF APPARATUS<br>WITHOUT WRITTEN PERMISSION. | SCALE: (IN C.A.D. 1:1)         | SHEET 1 OF       | 1     |
|  |                                                                                |                                                                                                                                                                                                                | DRAWING NUMBER: 622-037-0      | 360-033          | ISSUE |
|  |                                                                                |                                                                                                                                                                                                                | PART NUMBER: 622-037-6         | 360-033          | 1     |

THIS SERIES FULLY CONFORMS TO THE EUROPEAN UNION DIRECTIVES 2011/65/EU FOR RoHS COMPLIANCY.

| SW REFERENCE NO.: 622 ASSEMBLY |                    |  |  |  |  |  |
|--------------------------------|--------------------|--|--|--|--|--|
| DRAWN: C.B                     | DATE: AUG. 01/2018 |  |  |  |  |  |
| CHECKED:                       | DATE:              |  |  |  |  |  |
| SCALE: (IN C.A.D. 1:1)         | SHEET 1 OF 1       |  |  |  |  |  |
| DRAWING NUMBER: 622-037-6      | 660-033 ISSUE      |  |  |  |  |  |
| PART NUMBER: 622-037-6         | 660-033 1          |  |  |  |  |  |