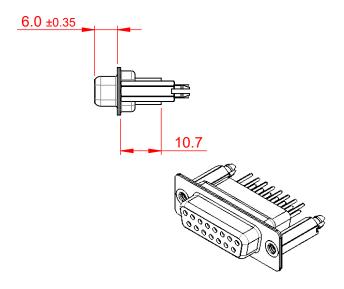

|       |            |      |      |     | 3 | 9.15 | ±0.3           | 5         |          |
|-------|------------|------|------|-----|---|------|----------------|-----------|----------|
|       |            |      |      |     |   | 33.  | 320            |           |          |
| 00    | 0          | 4    |      |     | - | 24   | .65            | _         |          |
| 12.60 | 7.90       | 2.84 |      |     |   |      |                |           |          |
|       | \ <u>-</u> |      |      |     |   |      |                |           | +        |
|       |            |      | _    | (1) |   |      | 0 0 0<br>0 0 0 |           | <b>(</b> |
|       | _          |      |      |     |   |      |                |           |          |
|       |            | ,    | 1.38 | 35  |   |      |                |           |          |
|       |            |      |      | _   |   |      | 2.7            | <u>'7</u> |          |
|       |            |      | _1   | 0°  |   |      |                |           |          |

| 14.2<br>3.7<br>7.2 |  |
|--------------------|--|

THIS IS A C.A.D. GENERATED DRAWING DO NOT MAKE MANUAL REVISIONS TO MASTER.

ISSUE NUMBER ORIGINAL

628-015-371-276 ISSUE DRAWING NUMBER: PART NUMBER: 628-015-371-276