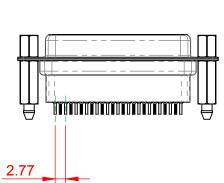

## 10.7 6.0 ±0.35

NOTES:

MATERIAL:

HOUSING: THERMOPLASTIC POLYESTER, UL94V-0 SHELL: STEEL, Sn or Ni PLATED CONTACT: COPPER ALLOY SEE ORDERING GUIDE FOR PLATING

OPERATING TEMPERATURE: -55°C ~ 85°C

CURRENT RATING: 3A PER CONTACT CONTACT RESISTANCE: 25mΩ MAX. INSULATOR RESISTANCE: 5000MΩ min. DIELECTRIC WITHSTANDING VOLTAGE: 1000V AC rms