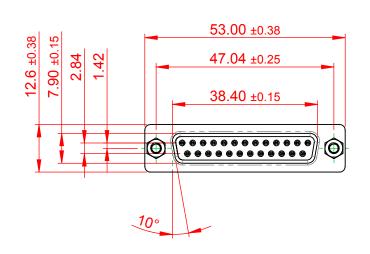

## 10.7 6.0 ±0.35

NOTES:

MATERIAL:

HOUSING: THERMOPLASTIC POLYESTER, UL94V-0 SHELL: STEEL, Sn or Ni PLATED CONTACT: COPPER ALLOY SEE ORDERING GUIDE FOR PLATING

OPERATING TEMPERATURE: -55°C ~ 85°C

CURRENT RATING: 3A PER CONTACT CONTACT RESISTANCE: 25mΩ MAX. INSULATOR RESISTANCE: 5000MΩ min. DIELECTRIC WITHSTANDING VOLTAGE: 1000V AC rms