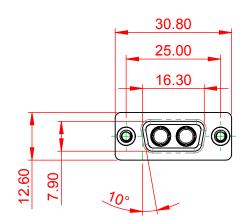

THIS IS A C.A.D. GENERATED DRAWING DO NOT MAKE MANUAL REVISIONS TO MASTER.



**ISSUE NUMBER** ORIGINAL

(1)







NOTES:



MATERIAL: HOUSING: THERMOPLASTIC POLYESTER, UL94V-0 SHELL: STEEL, Sn or Ni PLATED CONTACT: COPPER ALLOY SEE ORDERING GUIDE FOR PLATING

OPERATING TEMPERATURE: -55°C ~ 125°C

SIGNAL CONTACT CURRENT RATING: 5A PER CONTACT SIGNAL CONTACT RESISTANCE: 10mQ MAX. INSULATOR RESISTANCE: 5000MΩ min. DIELECTRIC WITHSTANDING VOLTAGE: 1000V AC rms

| COMBINATION D-SUB                    |                                                                      | SW REFERENCE NO.: 628 COMBO ASSEMBLY |                  |       |  |
|--------------------------------------|----------------------------------------------------------------------|--------------------------------------|------------------|-------|--|
|                                      |