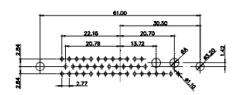

(1)

21W4 Male/Female

| 47.05<br>23.53<br>14.49<br>14.49<br>0<br>0<br>0<br>0<br>0<br>0<br>0<br>0<br>0<br>0<br>0<br>0<br>0 |                      | 33.30<br><b>8.80</b><br><b>15.00</b><br><b>15.00</b><br><b>15.00</b><br><b>15.00</b><br><b>15.00</b><br><b>15.00</b><br><b>15.00</b><br><b>15.00</b><br><b>15.00</b><br><b>15.00</b><br><b>15.00</b><br><b>15.00</b><br><b>15.00</b><br><b>15.00</b><br><b>15.00</b><br><b>15.00</b><br><b>15.00</b><br><b>15.00</b><br><b>15.00</b><br><b>15.00</b><br><b>15.00</b><br><b>15.00</b><br><b>15.00</b><br><b>15.00</b><br><b>15.00</b><br><b>15.00</b><br><b>15.00</b><br><b>15.00</b><br><b>15.00</b><br><b>15.00</b><br><b>15.00</b><br><b>15.00</b><br><b>15.00</b><br><b>15.00</b><br><b>15.00</b><br><b>15.00</b><br><b>15.00</b><br><b>15.00</b><br><b>15.00</b><br><b>15.00</b><br><b>15.00</b><br><b>15.00</b><br><b>15.00</b><br><b>15.00</b><br><b>15.00</b><br><b>15.00</b><br><b>15.00</b><br><b>15.00</b><br><b>15.00</b><br><b>15.00</b><br><b>15.00</b><br><b>15.00</b><br><b>15.00</b><br><b>15.00</b><br><b>15.00</b><br><b>15.00</b><br><b>15.00</b><br><b>15.00</b><br><b>15.00</b><br><b>15.00</b><br><b>15.00</b><br><b>15.00</b><br><b>15.00</b><br><b>15.00</b><br><b>15.00</b><br><b>15.00</b><br><b>15.00</b><br><b>15.00</b><br><b>15.00</b><br><b>15.00</b><br><b>15.00</b><br><b>15.00</b><br><b>15.00</b><br><b>15.00</b><br><b>15.00</b><br><b>15.00</b><br><b>15.00</b><br><b>15.00</b><br><b>15.00</b><br><b>15.00</b><br><b>15.00</b><br><b>15.00</b><br><b>15.00</b><br><b>15.00</b><br><b>15.00</b><br><b>15.00</b><br><b>15.00</b><br><b>15.00</b><br><b>15.00</b><br><b>15.00</b><br><b>15.00</b><br><b>15.00</b><br><b>15.00</b><br><b>15.00</b><br><b>15.00</b><br><b>15.00</b><br><b>15.00</b><br><b>15.00</b><br><b>15.00</b><br><b>15.00</b><br><b>15.00</b><br><b>15.00</b><br><b>15.00</b><br><b>15.00</b><br><b>15.00</b><br><b>15.00</b><br><b>15.00</b><br><b>15.00</b><br><b>15.00</b><br><b>15.00</b><br><b>15.00</b><br><b>15.00</b><br><b>15.00</b><br><b>15.00</b><br><b>15.00</b><br><b>15.00</b><br><b>15.00</b><br><b>15.00</b><br><b>15.00</b><br><b>15.00</b><br><b>15.00</b><br><b>15.00</b><br><b>15.00</b><br><b>15.00</b><br><b>15.00</b><br><b>15.00</b><br><b>15.00</b><br><b>15.00</b><br><b>15.00</b><br><b>15.00</b><br><b>15.00</b><br><b>15.00</b><br><b>15.00</b><br><b>15.00</b><br><b>15.00</b><br><b>15.00</b><br><b>15.00</b><br><b>15.00</b><br><b>15.00</b><br><b>15.00</b><br><b>15.00</b><br><b>15.00</b><br><b>15.00</b><br><b>15.00</b><br><b>15.00</b><br><b>15.00</b><br><b>15.00</b><br><b>15.00</b><br><b>15.00</b><br><b>15.00</b><br><b>15.00</b><br><b>15.00</b><br><b>15.00</b><br><b>15.00</b><br><b>15.00</b><br><b>15.00</b><br><b>15.00</b><br><b>15.00</b><br><b>15.00</b><br><b>15.00</b><br><b>15.00</b><br><b>15.00</b><br><b>15.00</b><br><b>15.00</b><br><b>15.00</b><br><b>15.00</b><br><b>15.00</b><br><b>15.00</b><br><b>15.00</b><br><b>15.00</b><br><b>15.00</b><br><b>15.00</b><br><b>15.00</b><br><b>15.00</b><br><b>15.00</b><br><b>15.00</b><br><b>15.00</b><br><b>15.00</b><br><b>15.00</b><br><b>15.00</b><br><b>15.00</b><br><b>15.00</b><br><b>15.00</b><br><b>15.00</b><br><b>15.00</b><br><b>15.00</b><br><b>15.00</b><br><b>15.00</b><br><b>15.00</b><br><b>15.00</b><br><b>15.00</b><br><b>15.00</b><br><b>15.00</b><br><b>15.00</b><br><b>15.00</b><br><b>15.00</b><br><b>15.00</b><br><b>15.00</b><br><b>15.00</b><br><b>15.00</b><br><b>15.00</b><br><b>15.00</b><br><b>15.00</b><br><b>15.00</b><br><b>15.00</b><br><b>15.00</b><br><b>15.00</b><br><b>15.00</b><br><b>15.00</b><br><b>15.00</b><br><b>15.00</b><br><b>15.00</b><br><b>15.00</b><br><b>15.00</b><br><b>15.00</b><br><b>15.00</b><br><b>15.00</b><br><b>15.00</b><br><b>15.00</b><br><b>15.00</b><br><b>15.00</b><br><b>15.00</b><br><b>15.00</b><br><b>15.00</b><br><b>15.00</b><br><b>15.0</b> |                         | 63.50<br>31.75<br>00 9.70 0<br>00 9.70 0<br>00 0 0<br>0 0 0 0<br>0 0 0 0<br>0 0 0 0 0<br>0 0 0 0 0<br>0 0 0 0 0 0<br>0 0 0 0 0 0<br>0 0 0 0 0 0 0 0<br>0 0 0 0 0 0 0 0 0 0 0 0 0 0 0 0 0 0 0 0 | - See |
|---------------------------------------------------------------------------------------------------|----------------------|-------------------------------------------------------------------------------------------------------------------------------------------------------------------------------------------------------------------------------------------------------------------------------------------------------------------------------------------------------------------------------------------------------------------------------------------------------------------------------------------------------------------------------------------------------------------------------------------------------------------------------------------------------------------------------------------------------------------------------------------------------------------------------------------------------------------------------------------------------------------------------------------------------------------------------------------------------------------------------------------------------------------------------------------------------------------------------------------------------------------------------------------------------------------------------------------------------------------------------------------------------------------------------------------------------------------------------------------------------------------------------------------------------------------------------------------------------------------------------------------------------------------------------------------------------------------------------------------------------------------------------------------------------------------------------------------------------------------------------------------------------------------------------------------------------------------------------------------------------------------------------------------------------------------------------------------------------------------------------------------------------------------------------------------------------------------------------------------------------------------------------------------------------------------------------------------------------------------------------------------------------------------------------------------------------------------------------------------------------------------------------------------------------------------------------------------------------------------------------------------------------------------------------------------------------------------------------------------------------------------------------------------------------------------------------------------------------------------------------------------------------------------------------------------------------------------------------------------------------------------------------------------------------------------------------------------------------------------------------------------------------------------------------------------------------------------------------------------------------------------------------------------------------------------------------------------------------------------------------------------------------------------------------------------------------------------------------------------------------------------------------------------------------------------------------------------------------------------------------------------------------------------------------------------------------------------------------------------------------------------------------------------------------------------------------------------------------------------------------------------------------------------------------------|-------------------------|---------------------------------------------------------------------------------------------------------------------------------------------------------------------------------------------------------------------------------------------------------------------------------------------------------------------------------------------------------------------------------------------------------------------------------------------------------------------------------------------------------------------------------------------------------|-------|
|                                                                                                   |                      | 11W1 Male/Female                                                                                                                                                                                                                                                                                                                                                                                                                                                                                                                                                                                                                                                                                                                                                                                                                                                                                                                                                                                                                                                                                                                                                                                                                                                                                                                                                                                                                                                                                                                                                                                                                                                                                                                                                                                                                                                                                                                                                                                                                                                                                                                                                                                                                                                                                                                                                                                                                                                                                                                                                                                                                                                                                                                                                                                                                                                                                                                                                                                                                                                                                                                                                                                                                                                                                                                                                                                                                                                                                                                                                                                                                                                                                                                                                                    | 27W2 Male/Femal         | e                                                                                                                                                                                                                                                                                                                                                                                                                                                                                                                                                       |       |
| 2<br>47.06<br>14.49<br>14.49<br>90<br>90<br>90<br>90<br>90<br>90<br>90<br>90<br>90<br>9           | 8W8 Female           | 33.30<br>16.55<br>9.70<br>9.70<br>9.70<br>9.70<br>9.70<br>9.70<br>9.70<br>9.70<br>9.70<br>9.70<br>9.70<br>9.70<br>9.70<br>9.70<br>9.70<br>9.70<br>9.70<br>9.70<br>9.70<br>9.70<br>9.70<br>9.70<br>9.70<br>9.70<br>9.70<br>9.70<br>9.70<br>9.70<br>9.70<br>9.70<br>9.70<br>9.70<br>9.70<br>9.70<br>9.70<br>9.70<br>9.70<br>9.70<br>9.70<br>9.70<br>9.70<br>9.70<br>9.70<br>9.70<br>9.70<br>9.70<br>9.70<br>9.70<br>9.70<br>9.70<br>9.70<br>9.70<br>9.70<br>9.70<br>9.70<br>9.70<br>9.70<br>9.70<br>9.70<br>9.70<br>9.70<br>9.70<br>9.70<br>9.70<br>9.70<br>9.70<br>9.70<br>9.70<br>9.70<br>9.70<br>9.70<br>9.70<br>9.70<br>9.70<br>9.70<br>9.70<br>9.70<br>9.70<br>9.70<br>9.70<br>9.70<br>9.70<br>9.70<br>9.70<br>9.70<br>9.70<br>9.70<br>9.70<br>9.70<br>9.70<br>9.70<br>9.70<br>9.70<br>9.70<br>9.70<br>9.70<br>9.70<br>9.70<br>9.70<br>9.70<br>9.70<br>9.70<br>9.70<br>9.70<br>9.70<br>9.70<br>9.70<br>9.70<br>9.70<br>9.70<br>9.70<br>9.70<br>9.70<br>9.70<br>9.70<br>9.70<br>9.70<br>9.70<br>9.70<br>9.70<br>9.70<br>9.70<br>9.70<br>9.70<br>9.70<br>9.70<br>9.70<br>9.70<br>9.70<br>9.70<br>9.70<br>9.70<br>9.70<br>9.70<br>9.70<br>9.70<br>9.70<br>9.70<br>9.70<br>9.70<br>9.70<br>9.70<br>9.70<br>9.70<br>9.70<br>9.70<br>9.70<br>9.70<br>9.70<br>9.70<br>9.70<br>9.70<br>9.70<br>9.70<br>9.70<br>9.70<br>9.70<br>9.70<br>9.70<br>9.70<br>9.70<br>9.70<br>9.70<br>9.70<br>9.70<br>9.70<br>9.70<br>9.70<br>9.70<br>9.70<br>9.70<br>9.70<br>9.70<br>9.70<br>9.70<br>9.70<br>9.70<br>9.70<br>9.70<br>9.70<br>9.70<br>9.70<br>9.70<br>9.70<br>9.70<br>9.70<br>9.70<br>9.70<br>9.70<br>9.70<br>9.70<br>9.70<br>9.70<br>9.70<br>9.70<br>9.70<br>9.70<br>9.70<br>9.70<br>9.70<br>9.70<br>9.70<br>9.70<br>9.70<br>9.70<br>9.70<br>9.70<br>9.70<br>9.70<br>9.70<br>9.70<br>9.70<br>9.70<br>9.70<br>9.70<br>9.70<br>9.70<br>9.70<br>9.70<br>9.70<br>9.70<br>9.70<br>9.70<br>9.70<br>9.70<br>9.70<br>9.70<br>9.70<br>9.70<br>9.70<br>9.70<br>9.70<br>9.70<br>9.70<br>9.70<br>9.70<br>9.70<br>9.70<br>9.70<br>9.70<br>9.70<br>9.70<br>9.70<br>9.70<br>9.70<br>9.70<br>9.70<br>9.70<br>9.70<br>9.70<br>9.70<br>9.70<br>9.70<br>9.70<br>9.70<br>9.70<br>9.70<br>9.70<br>9.70<br>9.70<br>9.70<br>9.70<br>9.70<br>9.70<br>9.70<br>9.70<br>9.70<br>9.70<br>9.70<br>9.70<br>9.70<br>9.70<br>9.70<br>9.70<br>9.70<br>9.70<br>9.70<br>9.70<br>9.70<br>9.70<br>9.70<br>9.70<br>9.70<br>9.70<br>9.70<br>9.70<br>9.70<br>9.70<br>9.70<br>9.70<br>9.70<br>9.70<br>9.70<br>9.70<br>9.70<br>9.70<br>9.70<br>9.70<br>9.70<br>9.70<br>9.70<br>9.70<br>9.70<br>9.70<br>9.70<br>9.70<br>9.70<br>9.70<br>9.70<br>9.70<br>9.70<br>9.70<br>9.70<br>9.70<br>9.70<br>9.70<br>9.70<br>9.70<br>9.70<br>9.70<br>9.70<br>9.70<br>9.70<br>9.70<br>9.70<br>9.70<br>9.70<br>9.70<br>9.70<br>9.70<br>9.70<br>9.70<br>9.70<br>9.70<br>9.70<br>9.70<br>9.70<br>9.70<br>9.70                                                                                                                                                                                                                                                                                                                                                                                                                                                                                                                                                                                                                                                                                                                                                                                                                                                                                                                                              |                         | 03.50<br>31.75<br>++++++++<br>+++++++++++++++++++++++++++                                                                                                                                                                                                                                                                                                                                                                                                                                                                                               |       |
|                                                                                                   |                      | 17W2 Male/Female                                                                                                                                                                                                                                                                                                                                                                                                                                                                                                                                                                                                                                                                                                                                                                                                                                                                                                                                                                                                                                                                                                                                                                                                                                                                                                                                                                                                                                                                                                                                                                                                                                                                                                                                                                                                                                                                                                                                                                                                                                                                                                                                                                                                                                                                                                                                                                                                                                                                                                                                                                                                                                                                                                                                                                                                                                                                                                                                                                                                                                                                                                                                                                                                                                                                                                                                                                                                                                                                                                                                                                                                                                                                                                                                                                    | 21W1 Male/Femal         | e                                                                                                                                                                                                                                                                                                                                                                                                                                                                                                                                                       |       |
| CURRENT RATING<br>10A / 2.2<br>20A / 3.3<br>30A / 3.7<br>40A / 4.2                                | σ <i>Ι Φ</i> Α       |                                                                                                                                                                                                                                                                                                                                                                                                                                                                                                                                                                                                                                                                                                                                                                                                                                                                                                                                                                                                                                                                                                                                                                                                                                                                                                                                                                                                                                                                                                                                                                                                                                                                                                                                                                                                                                                                                                                                                                                                                                                                                                                                                                                                                                                                                                                                                                                                                                                                                                                                                                                                                                                                                                                                                                                                                                                                                                                                                                                                                                                                                                                                                                                                                                                                                                                                                                                                                                                                                                                                                                                                                                                                                                                                                                                     |                         | 47.05<br>23.63<br>4<br>4<br>4<br>4<br>4<br>4<br>4<br>4<br>4<br>4<br>4<br>4<br>4                                                                                                                                                                                                                                                                                                                                                                                                                                                                         | 28    |
|                                                                                                   |                      | COMBINATION D-SUB                                                                                                                                                                                                                                                                                                                                                                                                                                                                                                                                                                                                                                                                                                                                                                                                                                                                                                                                                                                                                                                                                                                                                                                                                                                                                                                                                                                                                                                                                                                                                                                                                                                                                                                                                                                                                                                                                                                                                                                                                                                                                                                                                                                                                                                                                                                                                                                                                                                                                                                                                                                                                                                                                                                                                                                                                                                                                                                                                                                                                                                                                                                                                                                                                                                                                                                                                                                                                                                                                                                                                                                                                                                                                                                                                                   |                         | COMBO ASSEMBLY                                                                                                                                                                                                                                                                                                                                                                                                                                                                                                                                          |       |
|                                                                                                   | COMBIN               |                                                                                                                                                                                                                                                                                                                                                                                                                                                                                                                                                                                                                                                                                                                                                                                                                                                                                                                                                                                                                                                                                                                                                                                                                                                                                                                                                                                                                                                                                                                                                                                                                                                                                                                                                                                                                                                                                                                                                                                                                                                                                                                                                                                                                                                                                                                                                                                                                                                                                                                                                                                                                                                                                                                                                                                                                                                                                                                                                                                                                                                                                                                                                                                                                                                                                                                                                                                                                                                                                                                                                                                                                                                                                                                                                                                     |                         | DATE: JAN. 01/20                                                                                                                                                                                                                                                                                                                                                                                                                                                                                                                                        | )19   |
|                                                                                                   |                      |                                                                                                                                                                                                                                                                                                                                                                                                                                                                                                                                                                                                                                                                                                                                                                                                                                                                                                                                                                                                                                                                                                                                                                                                                                                                                                                                                                                                                                                                                                                                                                                                                                                                                                                                                                                                                                                                                                                                                                                                                                                                                                                                                                                                                                                                                                                                                                                                                                                                                                                                                                                                                                                                                                                                                                                                                                                                                                                                                                                                                                                                                                                                                                                                                                                                                                                                                                                                                                                                                                                                                                                                                                                                                                                                                                                     | CHECKED:                | DATE:<br>SHEET 3 OF                                                                                                                                                                                                                                                                                                                                                                                                                                                                                                                                     |       |
| THIS SERIES FULLY CONFORMS TO                                                                     |                      | ARE THE PROPERTY OF EDAC INC., AND                                                                                                                                                                                                                                                                                                                                                                                                                                                                                                                                                                                                                                                                                                                                                                                                                                                                                                                                                                                                                                                                                                                                                                                                                                                                                                                                                                                                                                                                                                                                                                                                                                                                                                                                                                                                                                                                                                                                                                                                                                                                                                                                                                                                                                                                                                                                                                                                                                                                                                                                                                                                                                                                                                                                                                                                                                                                                                                                                                                                                                                                                                                                                                                                                                                                                                                                                                                                                                                                                                                                                                                                                                                                                                                                                  | DAC INC.,AND            |                                                                                                                                                                                                                                                                                                                                                                                                                                                                                                                                                         | 4     |
| THE EUROPEAN UNION DIRECTIVES<br>2011/65/EU FOR R₀HS COMPLIANCY.                                  | TORONTO, OL<br>CANAD |                                                                                                                                                                                                                                                                                                                                                                                                                                                                                                                                                                                                                                                                                                                                                                                                                                                                                                                                                                                                                                                                                                                                                                                                                                                                                                                                                                                                                                                                                                                                                                                                                                                                                                                                                                                                                                                                                                                                                                                                                                                                                                                                                                                                                                                                                                                                                                                                                                                                                                                                                                                                                                                                                                                                                                                                                                                                                                                                                                                                                                                                                                                                                                                                                                                                                                                                                                                                                                                                                                                                                                                                                                                                                                                                                                                     | DRAWING NUMBER: 628-2W2 | -624-1T5                                                                                                                                                                                                                                                                                                                                                                                                                                                                                                                                                | ISSUE |