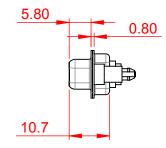

THIS IS A C.A.D. GENERATED DRAWING DO NOT MAKE MANUAL REVISIONS TO MASTER.



**ISSUE NUMBER** ORIGINAL

(1)







NOTES:



MATERIAL: HOUSING: THERMOPLASTIC POLYESTER, UL94V-0 SHELL: STEEL, Sn or Ni PLATED CONTACT: COPPER ALLOY SEE ORDERING GUIDE FOR PLATING

OPERATING TEMPERATURE: -55°C ~ 125°C

SIGNAL CONTACT CURRENT RATING: 5A PER CONTACT SIGNAL CONTACT RESISTANCE: 10mQ MAX. INSULATOR RESISTANCE: 5000MΩ min. DIELECTRIC WITHSTANDING VOLTAGE: 1000V AC rms

| COMBINATION D-SUB                    |                                                                      | SW REFERENCE NO.: 628 COMBO ASSEMBLY |                  |       |  |
|--------------------------------------|----------------------------------------------------------------------|--------------------------------------|------------------|-------|--|
|                                      |