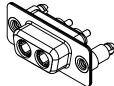

THIS IS A C.A.D. GENERATED DRAWING DO NOT MAKE MANUAL REVISIONS TO MASTER.

**ISSUE NUMBER** ORIGINAL

(1)

NOTES:

MATERIAL: HOUSING: THERMOPLASTIC POLYESTER, UL94V-0 SHELL: STEEL, Sn or Ni PLATED CONTACT: COPPER ALLOY SEE ORDERING GUIDE FOR PLATING

OPERATING TEMPERATURE: -55°C ~ 125°C

SIGNAL CONTACT CURRENT RATING: 5A PER CONTACT SIGNAL CONTACT RESISTANCE: 10mQ MAX. INSULATOR RESISTANCE: 5000MΩ min. DIELECTRIC WITHSTANDING VOLTAGE: 1000V AC rms

| COMBINATION D-SUB                    |                                                                      | SW REFERENCE NO.: 628 COMBO ASSEMBLY |                  |       |  |
|--------------------------------------|----------------------------------------------------------------------|--------------------------------------|------------------|-------|--|
|                                      |                                                                      | DRAWN: C.B                           | DATE: JAN. 01/20 | 19    |  |
|                                      |                                                                      | CHECKED:                             | DATE:            |       |  |
| EDAC INC                             | THESE DRAWINGS AND SPECIFICATIONS<br>ARE THE PROPERTY OF EDAC INCAND | SCALE: (IN C.A.D. 1:1)               | SHEET 1 OF       | 4     |  |
|                                      | SHALL NOT BE REPRODUCED, OR COPIED OR USED AS THE BASIS FOR THE      | DRAWING NUMBER: 628-2W2              | -624-1T5         | ISSUE |  |
| YOUR CONNECTION TO QUALITY & SERVICE | MANUFACTURE OR SALE OF APPARATUS<br>WITHOUT WRITTEN PERMISSION.      | PART NUMBER: 628-2W2                 | -624-1T5         | 1     |  |