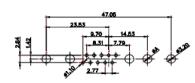

DRAWING NUMBER: 628-8W8-624-1NA ISSUE PART NUMBER: 628-8W8-624-1NA

THIS SERIES FULLY CONFORMS TO THE EUROPEAN UNION DIRECTIVES 2011/65/EU FOR RoHS COMPLIANCY.

TOLERANCE UNLESS OTHERWISE SPECIFIED .X ±0.25

.XX ±0.13 .XXX ±0.05

THIS IS A C.A.D. GENERATED DRAWING DO NOT MAKE MANUAL REVISIONS TO MASTER.

ISSUE NUMBER (1) ORIGINAL

00 2W2

(OO) o 2WK2

o(:o:

5W1

0000 3W3