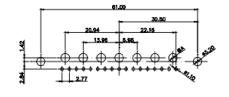

DRAWING NUMBER: 628-8W8-624-1NA ISSUE PART NUMBER: 628-8W8-624-1NA

THIS SERIES FULLY CONFORMS TO THE EUROPEAN UNION DIRECTIVES 2011/65/EU FOR RoHS COMPLIANCY.

TOLERANCE UNLESS OTHERWISE SPECIFIED .X ±0.25

.XX ±0.13 .XXX ±0.05

THIS IS A C.A.D. GENERATED DRAWING DO NOT MAKE MANUAL REVISIONS TO MASTER.

ISSUE NUMBER (1) ORIGINAL

00 2W2

(OO) o 2WK2

o(:o:

5W1

0000 3W3

0000)0 lοſ 3WK3

0...0 7W2

...0...

11W1

0(00000) 5W5

000 ....0 9W4

000::::0

13W3

0......0 17W2

o(::::::0:::::: 21W1

000000:::

000:::::000

17W5

00000000 8W8

00::::::0 25W3

13W6

O :::::::::::: O 27W2

0000000

21W4

00000000 24W7

43W2

47W1

**COMBINATION D-SUB** 

YOUR CONNECTION TO QUALITY & SERVICE