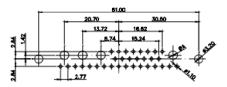

DRAWING NUMBER: 628-8W8-624-1NA ISSUE PART NUMBER: 628-8W8-624-1NA

THIS SERIES FULLY CONFORMS TO THE EUROPEAN UNION DIRECTIVES 2011/65/EU FOR RoHS COMPLIANCY.

TOLERANCE UNLESS OTHERWISE SPECIFIED .X ±0.25

.XX ±0.13 .XXX ±0.05

THIS IS A C.A.D. GENERATED DRAWING DO NOT MAKE MANUAL REVISIONS TO MASTER.

ISSUE NUMBER (1) ORIGINAL

00 2W2

(OO) o 2WK2

o(:o:

5W1

0000 3W3