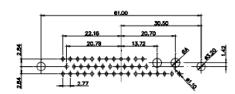

628 COMBO ASSEMBLY SW REFERENCE NO.: DRAWN: DATE: JAN. 01/2019 CHECKED: DATE: SHEET 2 OF 6 SCALE: N.T.S 628-8W8-624-1NA ISSUE DRAWING NUMBER:

628-8W8-624-1NA

PART NUMBER:

THIS SERIES FULLY CONFORMS TO THE EUROPEAN UNION DIRECTIVES 2011/65/EU FOR RoHS COMPLIANCY. COMPLIANT

TOLERANCE UNLESS OTHERWISE SPECIFIED .X ±0.25 .XX ±0.13

.XXX ±0.05

THIS IS A C.A.D. GENERATED DRAWING DO NOT MAKE MANUAL REVISIONS TO MASTER.

ISSUE NUMBER ORIGINAL

2W2 / 2WK2

3W3 / 3WK3

5W1 Male/Female

24W7 Male/Female