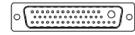

0......0 17W2

o(::::::0:::::: 21W1

000000:::

000:::::000

17W5

00000000 8W8

00::::::0 25W3

13W6