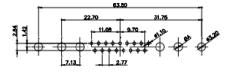

628 COMBO ASSEMBLY SW REFERENCE NO.: DRAWN: DATE: JAN. 01/2019 CHECKED: DATE: SHEET 2 OF 6 SCALE: N.T.S 628-8W8-624-1NA ISSUE DRAWING NUMBER:

628-8W8-624-1NA

PART NUMBER:

THIS SERIES FULLY CONFORMS TO THE EUROPEAN UNION DIRECTIVES 2011/65/EU FOR RoHS COMPLIANCY. COMPLIANT

TOLERANCE UNLESS OTHERWISE SPECIFIED .X ±0.25 .XX ±0.13

.XXX ±0.05

THIS IS A C.A.D. GENERATED DRAWING DO NOT MAKE MANUAL REVISIONS TO MASTER.

ISSUE NUMBER ORIGINAL

2W2 / 2WK2

3W3 / 3WK3

5W1 Male/Female

24W7 Male/Female