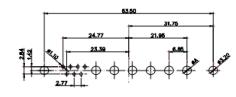

17W2 Male/Female

21W1 Male/Female

CURRENT RATING / ØA 10A / 2.2

20A / 3.3

30A / 3.7

40A / 4.2

**COMBINATION D-SUB** 

EDAC INC TORONTO, ONTARIO CANADA YOUR CONNECTION TO QUALITY & SERVICE