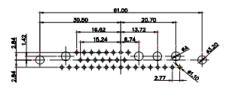

DRAWING NUMBER: 628-8W8-624-1NA ISSUE PART NUMBER: 628-8W8-624-1NA

THIS SERIES FULLY CONFORMS TO THE EUROPEAN UNION DIRECTIVES 2011/65/EU FOR RoHS COMPLIANCY.

TOLERANCE UNLESS OTHERWISE SPECIFIED .X ±0.25

.XX ±0.13 .XXX ±0.05

THIS IS A C.A.D. GENERATED DRAWING DO NOT MAKE MANUAL REVISIONS TO MASTER.

ISSUE NUMBER (1) ORIGINAL

00 2W2

(OO) o 2WK2

o(:o:

5W1

0000 3W3