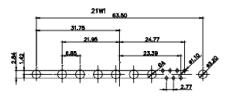

0......0 17W2

o(::::::0:::::: 21W1

000000:::

000:::::000

17W5

00000000 8W8

00::::::0 25W3

13W6