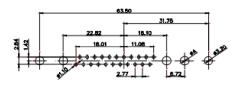

DRAWING NUMBER: 628-8W8-624-1NA ISSUE PART NUMBER: 628-8W8-624-1NA

THIS SERIES FULLY CONFORMS TO THE EUROPEAN UNION DIRECTIVES 2011/65/EU FOR RoHS COMPLIANCY.

TOLERANCE UNLESS OTHERWISE SPECIFIED .X ±0.25

.XX ±0.13 .XXX ±0.05

THIS IS A C.A.D. GENERATED DRAWING DO NOT MAKE MANUAL REVISIONS TO MASTER.

ISSUE NUMBER (1) ORIGINAL

00 2W2

(OO) o 2WK2

o(:o:

5W1

0000 3W3