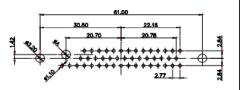

DRAWING NUMBER: 628-8W8-624-1NA ISSUE PART NUMBER: 628-8W8-624-1NA

THIS SERIES FULLY CONFORMS TO THE EUROPEAN UNION DIRECTIVES 2011/65/EU FOR RoHS COMPLIANCY.

TOLERANCE UNLESS OTHERWISE SPECIFIED .X ±0.25

.XX ±0.13 .XXX ±0.05

THIS IS A C.A.D. GENERATED DRAWING DO NOT MAKE MANUAL REVISIONS TO MASTER.

ISSUE NUMBER (1) ORIGINAL

00 2W2

(OO) o 2WK2

o(:o:

5W1

0000 3W3