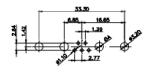

DRAWING NUMBER: 628-8W8-624-1NA ISSUE PART NUMBER: 628-8W8-624-1NA

THIS SERIES FULLY CONFORMS TO THE EUROPEAN UNION DIRECTIVES 2011/65/EU FOR RoHS COMPLIANCY.

TOLERANCE UNLESS OTHERWISE SPECIFIED .X ±0.25

.XX ±0.13 .XXX ±0.05

THIS IS A C.A.D. GENERATED DRAWING DO NOT MAKE MANUAL REVISIONS TO MASTER.

ISSUE NUMBER (1) ORIGINAL

00 2W2

(OO) o 2WK2

o(:o:

5W1

0000 3W3