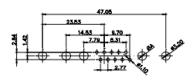

DRAWING NUMBER: 628-8W8-624-1NA ISSUE PART NUMBER: 628-8W8-624-1NA

THIS SERIES FULLY CONFORMS TO THE EUROPEAN UNION DIRECTIVES 2011/65/EU FOR RoHS COMPLIANCY.

TOLERANCE UNLESS OTHERWISE SPECIFIED .X ±0.25

.XX ±0.13 .XXX ±0.05

THIS IS A C.A.D. GENERATED DRAWING DO NOT MAKE MANUAL REVISIONS TO MASTER.

ISSUE NUMBER (1) ORIGINAL

00 2W2

(OO) o 2WK2

o(:o:

5W1

0000 3W3