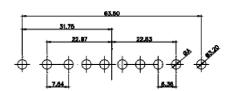

628-8W8-624-1NA

PART NUMBER:

THIS SERIES FULLY CONFORMS TO THE EUROPEAN UNION DIRECTIVES 2011/65/EU FOR RoHS COMPLIANCY.

THIS IS A C.A.D. GENERATED DRAWING DO NOT MAKE MANUAL REVISIONS TO MASTER.

ISSUE NUMBER ORIGINAL

9W4 Male

9W4 Female

25W3 Female

13W3 Male

36W4 Male

13W3 Female

36W4 Female

13W6 Male

43W2 Male

13W6 Female

43W2 Female

17W5 Male

47W1 Male

17W5 Female

47W1 Female