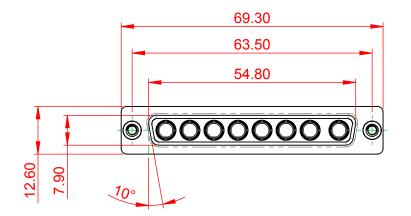

| TOLERANCE<br>UNLESS OTHERWISE<br>SPECIFIED |       |  |  |
|--------------------------------------------|-------|--|--|
| .X                                         | ±0.25 |  |  |
| .XX                                        | ±0.13 |  |  |
| XXX                                        | +0.05 |  |  |

THIS IS A C.A.D. GENERATED DRAWING DO NOT MAKE MANUAL REVISIONS TO MASTER.

ISSUE NUMBER **ORIGINAL** 

DRAWING NUMBER: 628-8W8-624-1NA ISSUE PART NUMBER: 628-8W8-624-1NA

THIS SERIES FULLY CONFORMS TO THE EUROPEAN UNION DIRECTIVES 2011/65/EU FOR RoHS COMPLIANCY.

TOLERANCE UNLESS OTHERWISE SPECIFIED .X ±0.25

.XX ±0.13 .XXX ±0.05

THIS IS A C.A.D. GENERATED DRAWING DO NOT MAKE MANUAL REVISIONS TO MASTER.

ISSUE NUMBER (1) ORIGINAL

00 2W2

(OO) o 2WK2

o(:o:

5W1

0000 3W3