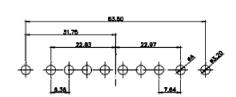

| SW REFERENCE NO.: 628 C         | OMBO ASSEMBLY      |
|---------------------------------|--------------------|
| DRAWN: C.B                      | DATE: JAN. 01/2019 |
| CHECKED:                        | DATE:              |
| SCALE: N.T.S                    | SHEET 4 OF 4       |
| DRAWING NUMBER: 628 8W8 624 1NA |                    |

DRAWING NUMBER: 628-8W8-624-1NA ISSUE PART NUMBER: 628-8W8-624-1NA