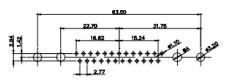

DRAWING NUMBER: 628-8W8-624-1NA ISSUE PART NUMBER: 628-8W8-624-1NA

THIS SERIES FULLY CONFORMS TO THE EUROPEAN UNION DIRECTIVES 2011/65/EU FOR RoHS COMPLIANCY.

TOLERANCE UNLESS OTHERWISE SPECIFIED .X ±0.25

.XX ±0.13 .XXX ±0.05

THIS IS A C.A.D. GENERATED DRAWING DO NOT MAKE MANUAL REVISIONS TO MASTER.

ISSUE NUMBER (1) ORIGINAL

00 2W2

(OO) o 2WK2

o(:o:

5W1

0000 3W3