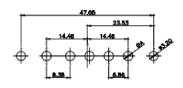

THESE DRAWINGS AND SPECIFICATIONS ARE THE PROPERTY OF EDAC INC.,AND SHALL NOT BE REPRODUCED,OR COPIED OR USED AS THE BASIS FOR THE MANUFACTURE OR SALE OF APPARATUS WITHOUT WRITTEN PERMISSION.

| SW REFERENCE NO.: 628 COMBO ASSEMBLY |                    |
|--------------------------------------|--------------------|
| DRAWN: C.B                           | DATE: JAN. 01/2019 |
| CHECKED:                             | DATE:              |
| SCALE: N.T.S                         | SHEET 3 OF 4       |
| DRAWING NUMBER: 628-8W8              | R-624-1NA ISSUE    |

628-8W8-624-1NA

PART NUMBER:

THIS SERIES FULLY CONFORMS TO THE EUROPEAN UNION DIRECTIVES 2011/65/EU FOR RoHS COMPLIANCY.

THIS IS A C.A.D. GENERATED DRAWING DO NOT MAKE MANUAL REVISIONS TO MASTER.

ISSUE NUMBER ORIGINAL