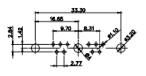

## NOTES:

MATERIAL:

HQUSING: THERMOPLASTIC POLYESTER, UL94V-0

SHELL: STEEL, Sn or Ni PLATED

CONTACT: COPPER ALLOY SEE ORDERING GUIDE FOR PLATING

DPERATING TEMPERATURE: -55°C ~ 125°C

SIGNAL CONTACT CURRENT RATING: 5A PER CONTACT

SIGNAL CONTACT RESISTANCE: 10mΩ MAX. INSULATOR RESISTANCE:  $5000M\Omega$  min.

**DIELECTRIC** 

WITHSTANDING VOLTAGE: 1000V AC rms