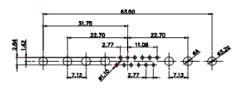

628-8W8-624-1NA

PART NUMBER:

THIS SERIES FULLY CONFORMS TO THE EUROPEAN UNION DIRECTIVES 2011/65/EU FOR RoHS COMPLIANCY.

THIS IS A C.A.D. GENERATED DRAWING DO NOT MAKE MANUAL REVISIONS TO MASTER.

ISSUE NUMBER ORIGINAL

9W4 Male

9W4 Female

25W3 Female

13W3 Male

36W4 Male

13W3 Female

36W4 Female

13W6 Male

43W2 Male

13W6 Female

43W2 Female

17W5 Male

47W1 Male

17W5 Female

47W1 Female