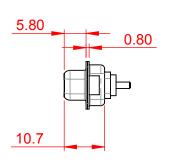

17W2 Male/Female

21W1 Male/Female

CURRENT RATING / ØA 10A / 2.2

20A / 3.3

30A / 3.7

40A / 4.2

**COMBINATION D-SUB** 

EDAC INC TORONTO, ONTARIO CANADA YOUR CONNECTION TO QUALITY & SERVICE