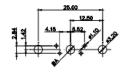

| TOLERANCE<br>UNLESS OTHERWISE<br>SPECIFIED |       |  |  |
|--------------------------------------------|-------|--|--|
| .X                                         | ±0.25 |  |  |
| .XX                                        | ±0.13 |  |  |
| XXX                                        | +0.05 |  |  |

THIS IS A C.A.D. GENERATED DRAWING DO NOT MAKE MANUAL REVISIONS TO MASTER.

ISSUE NUMBER **ORIGINAL** 

## NOTES:

MATERIAL:

HQUSING: THERMOPLASTIC POLYESTER, UL94V-0

SHELL: STEEL, Sn or Ni PLATED

CONTACT: COPPER ALLOY SEE ORDERING GUIDE FOR PLATING

DPERATING TEMPERATURE: -55°C ~ 125°C

SIGNAL CONTACT CURRENT RATING: 5A PER CONTACT

SIGNAL CONTACT RESISTANCE: 10mΩ MAX. INSULATOR RESISTANCE:  $5000M\Omega$  min.

**DIELECTRIC** 

WITHSTANDING VOLTAGE: 1000V AC rms