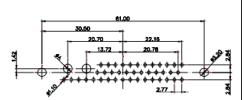

| TOLERANCE<br>UNLESS OTHERWISE<br>SPECIFIED |       |  |  |
|--------------------------------------------|-------|--|--|
| .X                                         | ±0.25 |  |  |
| .XX                                        | ±0.13 |  |  |
| XXX                                        | +0.05 |  |  |

THIS IS A C.A.D. GENERATED DRAWING DO NOT MAKE MANUAL REVISIONS TO MASTER.

ISSUE NUMBER **ORIGINAL** 

## NOTES:

MATERIAL:

HQUSING: THERMOPLASTIC POLYESTER, UL94V-0

SHELL: STEEL, Sn or Ni PLATED

CONTACT: COPPER ALLOY SEE ORDERING GUIDE FOR PLATING

DPERATING TEMPERATURE: -55°C ~ 125°C

SIGNAL CONTACT CURRENT RATING: 5A PER CONTACT

SIGNAL CONTACT RESISTANCE: 10mΩ MAX. INSULATOR RESISTANCE:  $5000M\Omega$  min.

**DIELECTRIC** 

WITHSTANDING VOLTAGE: 1000V AC rms