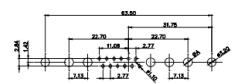

DRAWING NUMBER: 628-8W8-624-1NA ISSUE PART NUMBER: 628-8W8-624-1NA

THIS SERIES FULLY CONFORMS TO THE EUROPEAN UNION DIRECTIVES 2011/65/EU FOR RoHS COMPLIANCY.

TOLERANCE UNLESS OTHERWISE SPECIFIED .X ±0.25

.XX ±0.13 .XXX ±0.05

THIS IS A C.A.D. GENERATED DRAWING DO NOT MAKE MANUAL REVISIONS TO MASTER.

ISSUE NUMBER (1) ORIGINAL

00 2W2

(OO) o 2WK2

o(:o:

5W1

0000 3W3