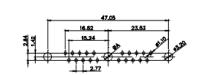

628 COMBO ASSEMBLY SW REFERENCE NO.: DRAWN: DATE: JAN. 01/2019 CHECKED: DATE: SHEET 2 OF 6 SCALE: N.T.S 628-8W8-624-1NA ISSUE DRAWING NUMBER:

628-8W8-624-1NA

PART NUMBER:

THIS SERIES FULLY CONFORMS TO THE EUROPEAN UNION DIRECTIVES 2011/65/EU FOR RoHS COMPLIANCY. COMPLIANT

TOLERANCE UNLESS OTHERWISE SPECIFIED .X ±0.25 .XX ±0.13

.XXX ±0.05

THIS IS A C.A.D. GENERATED DRAWING DO NOT MAKE MANUAL REVISIONS TO MASTER.

ISSUE NUMBER ORIGINAL

2W2 / 2WK2

3W3 / 3WK3

5W1 Male/Female

24W7 Male/Female