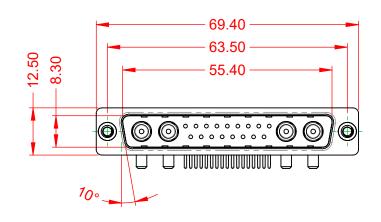

THIS IS A C.A.D. GENERATED DRAWING DO NOT MAKE MANUAL REVISIONS TO MASTER.



| ISSUE NUMBER |  |
|--------------|--|
| ORIGINAL     |  |

(1)





NOTES:

MATERIAL: HOUSING: SHELL: CONTACT:

THERMOPLASTIC POLYESTER, UL94V-0 STEEL, NICKEL PLATED COPPER ALLOY, 30µ" GOLD PLATED



20A (CURRENT) POWER/CO-AX CONTACT RATING: (IF PRESENT) SIGNAL CONTACT CURRENT RATING: 5A PER CONTACT SIGNAL CONTACT RESISTANCE:  $10m\Omega$  MAX. **INSULATOR RESISTANCE:** 5000MΩ min. DIELECTRIC

WITHSTANDING VOLTAGE:

**OPERATING TEMPERATURE:** 

-55°C ~ 125°C

1000V AC rms



|  | COMBINATION D-SUB    |                                 |                                                                                                                                       | SW REFERENCE NO.: 629 COMBO ASSEMBLY |                 |                    |       |
|--|----------------------|---------------------------------|---------------------------------------