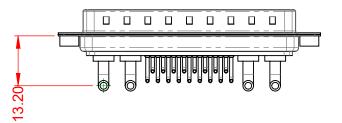

THIS IS A C.A.D. GENERATED DRAWING DO NOT MAKE MANUAL REVISIONS TO MASTER.



| ISSUE NUMBER |  |
|--------------|--|
| ORIGINAL     |  |

(1)





NOTES:

MATERIAL: HOUSING: SHELL: CONTACT:

THERMOPLASTIC POLYESTER, UL94V-0 STEEL, NICKEL PLATED COPPER ALLOY, 30µ" GOLD PLATED



20A (CURRENT) POWER/CO-AX CONTACT RATING: (IF PRESENT) SIGNAL CONTACT CURRENT RATING: 5A PER CONTACT SIGNAL CONTACT RESISTANCE:  $10m\Omega$  MAX. **INSULATOR RESISTANCE:** 5000MΩ min. DIELECTRIC

WITHSTANDING VOLTAGE:

**OPERATING TEMPERATURE:** 

-55°C ~ 125°C

1000V AC rms



|  | COMBINATION D-SUB    |                                 |                                                                                                                                       | SW REFERENCE NO.: 629 COMBO ASSEMBLY |                 |                    |       |
|--|----------------------|---------------------------------|---------------------------------------------------------------------------------------------------------------------------------------|-------------------------------------