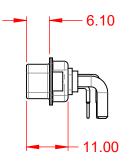

THIS IS A C.A.D. GENERATED DRAWING DO NOT MAKE MANUAL REVISIONS TO MASTER.



| ISSUE NUMBER |  |
|--------------|--|
| ORIGINAL     |  |

(1)





NOTES:

MATERIAL: HOUSING: SHELL: CONTACT:

THERMOPLASTIC POLYESTER, UL94V-0 STEEL, NICKEL PLATED COPPER ALLOY, 30µ" GOLD PLATED



20A (CURRENT) POWER/CO-AX CONTACT RATING: (IF PRESENT) SIGNAL CONTACT CURRENT RATING: 5A PER CONTACT SIGNAL CONTACT RESISTANCE:  $10m\Omega$  MAX. **INSULATOR RESISTANCE:** 5000MΩ min. DIELECTRIC

WITHSTANDING VOLTAGE:

**OPERATING TEMPERATURE:** 

-55°C ~ 125°C

1000V AC rms



|  | COMBINATION D-SUB    |                                 |                                                                                                                                       | SW REFERENCE NO.: 629 COMBO ASSEMBLY |                 |                    |       |
|--|----------------------|---------------------------------|-----------------------------------------