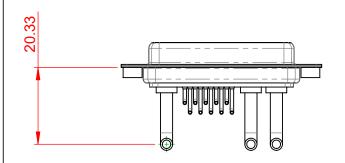

DIELECTRIC WITHSTANDING VOLTAGE:

| Γ                 | COMBINATION D-SUB                    |                                                                                                                                                                                                                | SW REFERENCE NO.: 630 COMBO ASSEMBLY |                  |       |
|-------------------|--------------------------------------|----------------------------------------------------------------------------------------------------------------------------------------------------------------------------------------------------------------|--------------------------------------|------------------|-------|
|                   |                                      |                                                                                                                                                                                                                | DRAWN: C.B                           | DATE: JAN. 01/20 | 19    |
|                   |                                      |                                                                                                                                                                                                                | CHECKED:                             | DATE:            |       |
|                   | EDAC INC                             | THESE DRAWINGS AND SPECIFICATIONS<br>ARE THE PROPERTY OF EDAC INC.,AND<br>SHALL NOT BE REPRODUCED,OR COPIED<br>OR USED AS THE BASIS FOR THE<br>MANUFACTURE OR SALE OF APPARATUS<br>WITHOUT WRITTEN PERMISSION. | SCALE: (IN C.A.D. 1:1)               | SHEET 1 OF       | 2     |
| YOUR CONNECTION T | TORONTO, ONTARIO<br>CANADA           |                                                                                                                                                                                                                | DRAWING NUMBER: 630-13W3250-3T2      |                  | ISSUE |
|                   | YOUR CONNECTION TO QUALITY & SERVICE |                                                                                                                                                                                                                | PART NUMBER: 630-13W                 | 3250-3T2         | 1     |