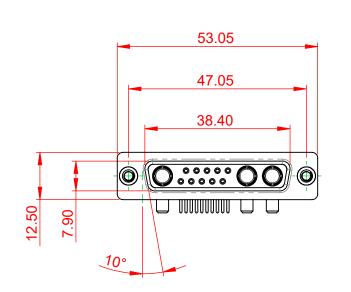

(1)





## NOTES:

MATERIAL: HOUSING: SHELL: CONTACT:

THERMOPLASTIC POLYESTER, UL94V-0 STEEL, TIN PLATED COPPER ALLOY, GOLD FLASH PLATED

**OPERATING TEMPERATURE:** 

.XX ±0.13

.XXX ±0.05

POWER/CO-AX CONTACT RATING: 30A (CURRENT) (IF PRESENT) SIGNAL CONTACT CURRENT RATING: 5A PER CONTACT SIGNAL CONTACT RESISTANCE:  $10m\Omega$  MAX. **INSULATOR RESISTANCE:** 5000MΩ min.

DIELECTRIC WITHSTANDING VOLTAGE:



| Γ                 | COMBINATION D-SUB                    |                                                                                                                                                                                                                | SW REFERENCE NO.: 630 COMBO ASSEMBLY |                  |       |
|-------------------|----------------------------------