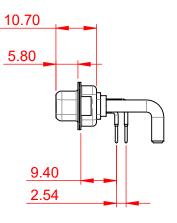

(1)





## NOTES:

MATERIAL: HOUSING: SHELL: CONTACT:

THERMOPLASTIC POLYESTER, UL94V-0 STEEL, TIN PLATED COPPER ALLOY, GOLD FLASH PLATED

**OPERATING TEMPERATURE:** 

.XX ±0.13

.XXX ±0.05

POWER/CO-AX CONTACT RATING: 30A (CURRENT) (IF PRESENT) SIGNAL CONTACT CURRENT RATING: 5A PER CONTACT SIGNAL CONTACT RESISTANCE:  $10m\Omega$  MAX. **INSULATOR RESISTANCE:** 5000MΩ min.

DIELECTRIC WITHSTANDING VOLTAGE:



| Γ                 | COMBINATION D-SUB                    |                                                                                                                                                                                                                | SW REFERENCE NO.: 630 COMBO ASSEMBLY |                  |       |
|-------------------|------------------------------------