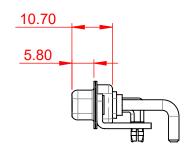

 DRAWING NUMBER:
 630-13W6250-2T3
 ISSUE

 PART NUMBER:
 630-13W6250-2T3
 1

TOLERANCE UNLESS OTHERWISE SPECIFIED

.X ±0.25 .XX ±0.13 .XXX ±0.05

THIS IS A C.A.D. GENERATED DRAWING DO NOT MAKE MANUAL REVISIONS TO MASTER.

630-13W6250-2T3

PART NUMBER: