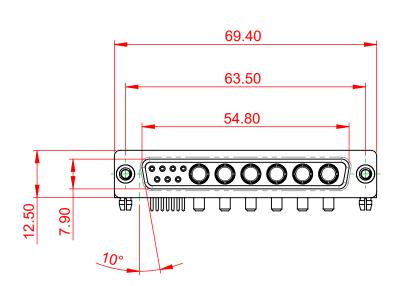

 DRAWING NUMBER:
 630-13W6250-2T3
 ISSUE

 PART NUMBER:
 630-13W6250-2T3
 1

TOLERANCE UNLESS OTHERWISE SPECIFIED

.X ±0.25 .XX ±0.13 .XXX ±0.05

THIS IS A C.A.D. GENERATED DRAWING DO NOT MAKE MANUAL REVISIONS TO MASTER.

630-13W6250-2T3

PART NUMBER: