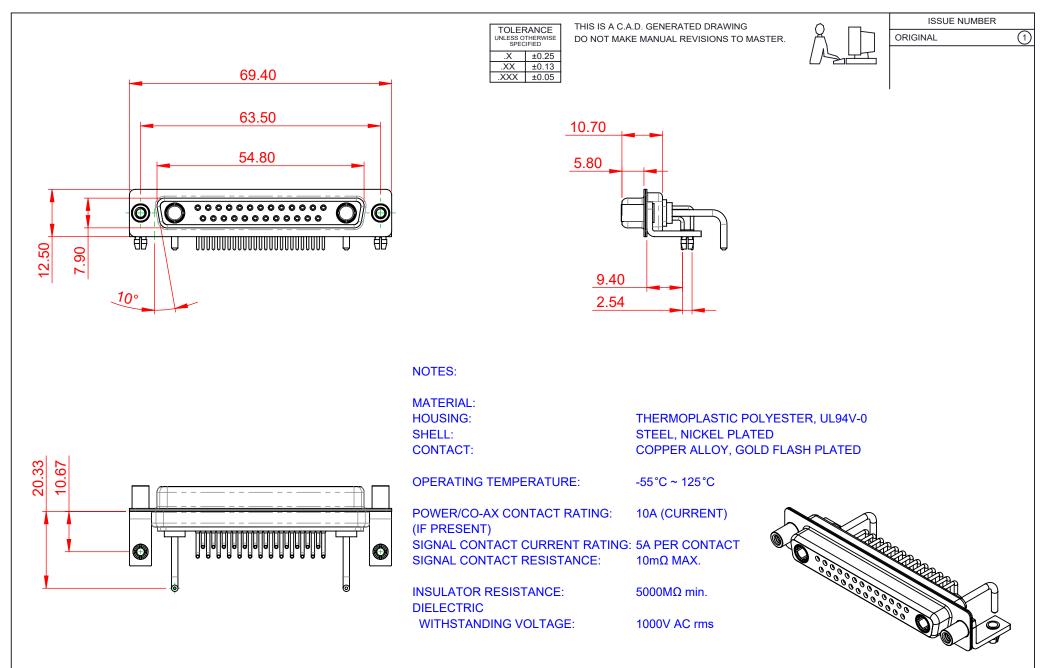

| COMBINATION D-SUB                |                                                                         | SW REFERENCE NO.: 630 COMBO ASSEMBLY |                  |       |
|----------------------------------|-------------------------------------------------------------------------|--------------------------------------|------------------|-------|
|                                  |                                                                         | DRAWN: C.B                           | DATE: JAN. 01/20 | 19    |
|                                  |                                                                         | CHECKED:                             | DATE:            |       |
| EDAC INC                         | THESE DRAWINGS AND SPECIFICATIONS<br>ARE THE PROPERTY