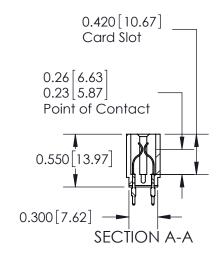

ORIGINAL

Contact Information
520-P.C. Tail, Regular Point - Tail LG.=.190(4.83)
.156" (3.96mm) Contact Spacing x .200" (5.08mm) Row Spacing

Note: MBB switching contacts assembled in specified positions are available on request. 717 Series Ultra-Mate Card Edge Connector - Press Fit