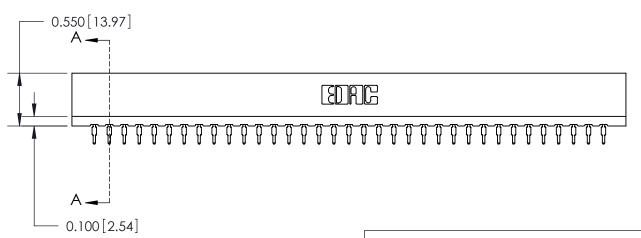

ORIGINAL

Contact Information
520-P.C. Tail, Regular Point - Tail LG.=.190(4.83)
.156" (3.96mm) Contact Spacing x .200" (5.08mm) Row Spacing

Note: MBB switching contacts assembled in specified positions are available on request. 717 Series Ultra-Mate Card Edge Connector - Press Fit