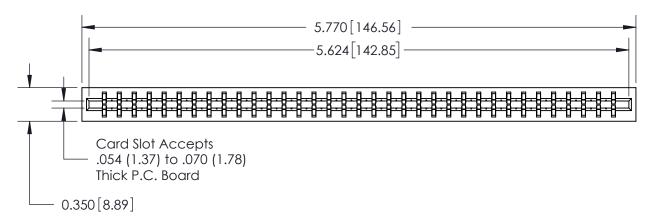

ORIGINAL

Contact Information
520-P.C. Tail, Regular Point - Tail LG.=.190(4.83)
.156" (3.96mm) Contact Spacing x .200" (5.08mm) Row Spacing

Note: MBB switching contacts assembled in specified positions are available on request. 717 Series Ultra-Mate Card Edge Connector - Press Fit