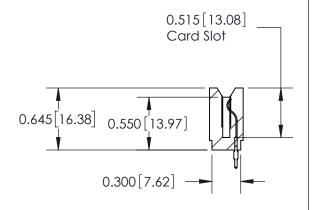

## Contact Information 525-P.C. Tail, High Point - Tail LG.=.190(4.83) .156" (3.96mm) Contact Spacing x .200" (5.08mm) Row Spacing

ACAD REFERENCE NO.

**SECTION A-A** 

737-ENG MASTER

| 737 Series Ultra-Mate Card Edge Connector - Press Fit |         |                                   |  |  |
|-------------------------------------------------------|---------|-----------------------------------|--|--|
| Part Number: 737-015-525-106                          |         |                                   |  |  |
|                                                       | DAC INC | THESE DRAWINGS AND SPECIFICATIONS |  |  |