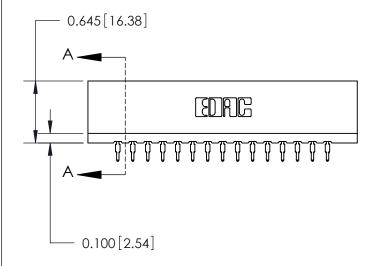

## Contact Information 525-P.C. Tail, High Point - Tail LG.=.190(4.83) .156" (3.96mm) Contact Spacing x .200" (5.08mm) Row Spacing

ACAD REFERENCE NO.

**SECTION A-A** 

737-ENG MASTER

| 737 Series Ultra-Mate Card Edge Connector - Press Fit |         |                                   |  |  |
|-------------------------------------------------------|---------|-----------------------------------|--|--|
| Part Number: 737-015-525-106                          |         |                                   |  |  |
|                                                       | DAC INC | THESE DRAWINGS AND SPECIFICATIONS |  |  |