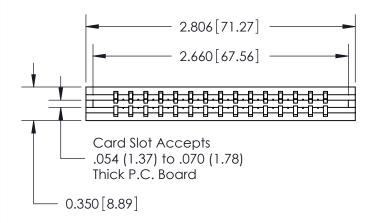

## Contact Information 525-P.C. Tail, High Point - Tail LG.=.190(4.83) .156" (3.96mm) Contact Spacing x .200" (5.08mm) Row Spacing

ACAD REFERENCE NO.

**SECTION A-A** 

737-ENG MASTER

| 737 Series Ultra-Mate Card Edge Connector - Press Fit |         |                                   |  |  |
|-------------------------------------------------------|---------|-----------------------------------|--|--|
| Part Number: 737-015-525-106                          |         |                                   |  |  |
|                                                       | DAC INC | THESE DRAWINGS AND SPECIFICATIONS |  |  |