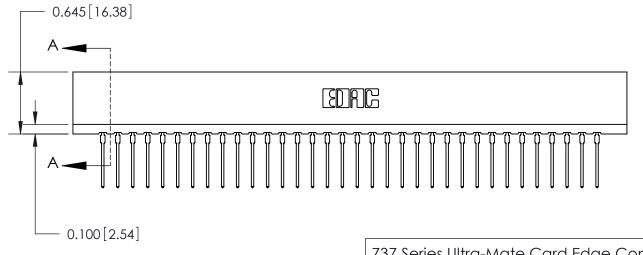

## Contact Information 540-Wire Wrap, Regular Point - Tail LG.=.560(14.22) .156" (3.96mm) Contact Spacing x .200" (5.08mm) Row Spacing

737 Series Ultra-Mate Card Edge Connector - Press Fit

Part Number: 737-034-540-106