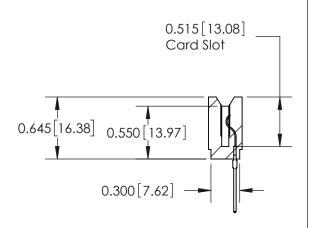

## Contact Information 540-Wire Wrap, Regular Point - Tail LG.=.560(14.22) .156" (3.96mm) Contact Spacing x .200" (5.08mm) Row Spacing

737 Series Ultra-Mate Card Edge Connector - Press Fit

Part Number: 737-034-540-106