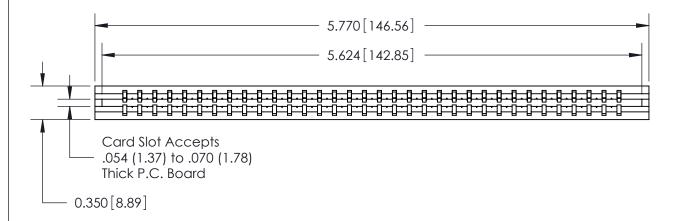

## Contact Information 540-Wire Wrap, Regular Point - Tail LG.=.560(14.22) .156" (3.96mm) Contact Spacing x .200" (5.08mm) Row Spacing

737 Series Ultra-Mate Card Edge Connector - Press Fit

Part Number: 737-034-540-106