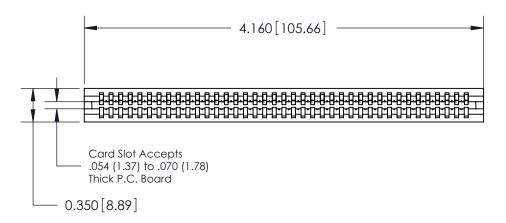

745 Series Ultra-Mate Card Edge Connector - Press Fit

Part Number: 745-039-525-106

EDAC INC
TORONTO, ONTARIO
CANADA
YOUR CONNECTION TO QUALITY & SERVICE

TORONTO CANADA
THESE DRAWINGS AND SPECIFICATIONS
ARE THE PROPERTY OF EDAC INC., AND
SHALL NOT BE REPRODUCED, OR COPIED
OR USED AS THE BASIS FOR THE
MANUFACTURE OR SALE OF APPARATUS
WITHOUT WITHOUT WITH PERMISSION.

THIS IS A C.A.D. GENERATED DRAWING DO NOT MAKE MANUAL REVISIONS TO MASTER.

ISSUE NUMBER

ORIGINAL

Contact Information
525-P.C. Tail, High Point - Tail LG.=.190(4.83)
.100" (2.54mm) Contact Spacing x .200" (5.08mm) Row Spacing