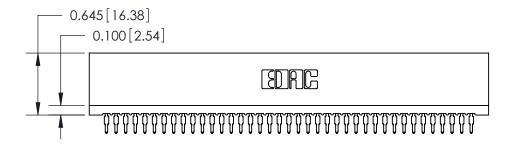

THIS IS A C.A.D. GENERATED DRAWING DO NOT MAKE MANUAL REVISIONS TO MASTER.

ISSUE NUMBER

ORIGINAL

Contact Information
525-P.C. Tail, High Point - Tail LG.=.190(4.83)
.100" (2.54mm) Contact Spacing x .200" (5.08mm) Row Spacing