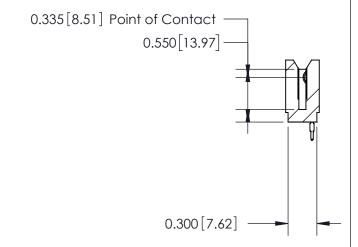

THIS IS A C.A.D. GENERATED DRAWING DO NOT MAKE MANUAL REVISIONS TO MASTER.

ISSUE NUMBER

ORIGINAL

Contact Information
525-P.C. Tail, High Point - Tail LG.=.190(4.83)
.100" (2.54mm) Contact Spacing x .200" (5.08mm) Row Spacing