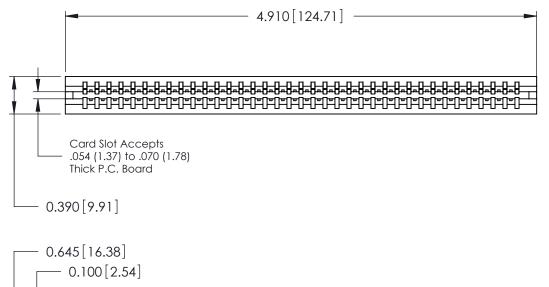

0.340[8.64] Card Slot -

746 Series Ultra-Mate Card Edge Connector - Press Fit Part Number: 746-037-520-506

YOUR CONNECTION TO QUALITY & SERVICE

**EDAC INC** TORONTO, ONTARIO CANADA

THESE DRAWINGS AND SPECIFICATIONS ARE THE PROPERTY OF EDAC INC., AND SHALL NOT BE REPRODUCED, OR COPIED OR USED AS THE BASIS FOR THE MANUFACTURE OR SALE OF APPARATUS WITHOUT WRITTEN PERMISSION.

0.340[8.64]