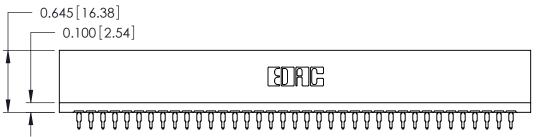

0.340[8.64] Card Slot -

746 Series Ultra-Mate Card Edge Connector - Press Fit Part Number: 746-037-520-506

YOUR CONNECTION TO QUALITY & SERVICE

**EDAC INC** TORONTO, ONTARIO CANADA

THESE DRAWINGS AND SPECIFICATIONS ARE THE PROPERTY OF EDAC INC., AND SHALL NOT BE REPRODUCED, OR COPIED OR USED AS THE BASIS FOR THE MANUFACTURE OR SALE OF APPARATUS WITHOUT WRITTEN PERMISSION.