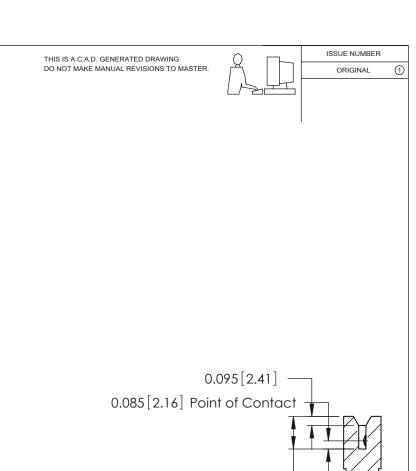

0.340[8.64] Card Slot -

746 Series Ultra-Mate Card Edge Connector - Press Fit Part Number: 746-037-520-506

YOUR CONNECTION TO QUALITY & SERVICE

**EDAC INC** TORONTO, ONTARIO CANADA

THESE DRAWINGS AND SPECIFICATIONS ARE THE PROPERTY OF EDAC INC., AND SHALL NOT BE REPRODUCED, OR COPIED OR USED AS THE BASIS FOR THE MANUFACTURE OR SALE OF APPARATUS WITHOUT WRITTEN PERMISSION.

0.340[8.64]