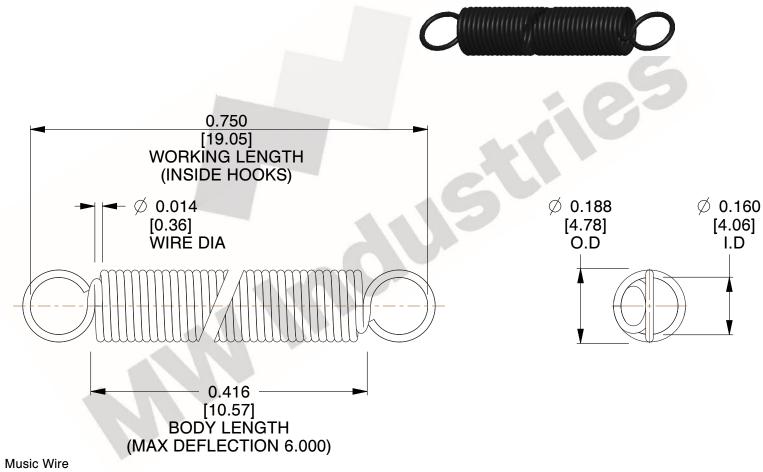

NOTES:

1. Material: Music Wire

2. Finish:

3. Sugg Max. Load: 0.550 (lbs) 4. Sugg Max. Deflection: 6.000 (in)

5. All Drawing Dimensions are in Inches [mm]

6. Coil Count,%

This file and any associated information and specifications are provided for reference and evaluation purposes only, and is subject to change without notice. MW Industries makes no representations, warranties or guarantees as to the appropriateness, accuracy, completeness, or suitability for any purpose, of the file, information or specifications. You are solely responsible for the use of the file, information or specifications.

SCALE 3.000

COMPONENT **SPRINGS** UNIT **ZZ3-11** INCH [mm] SHEET **EXTENSION SPRINGS** 1 of 1